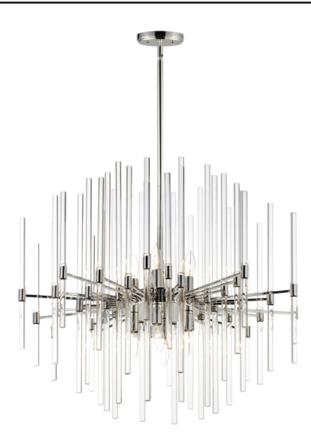

### **PRODUCT DESCRIPTION**

The composition of Clear glass rods are elegantly supported by thin radial arms of staggered lengths to create an iridescent motif that is truly Divine. Finished in Polished Nickel or Heritage Brass, the simplicity of this design delivers a crisp lighting fixture that works in a multitude of interior aesthetics from contemporary to traditional.

### **FINISHES OPTION**

Polished Nickel