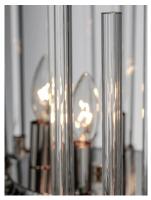

## LAMPING

INPUT VOLTAGE : 120V

BULB : 8 x 60W Incandescent E12 Candelabra , 480W Total

**BULB INCLUDED** : (Not Included)

## **GLASS**

Clear CL