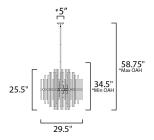

#### **MEASUREMENTS**

DIMENSION : 28.5" L x 28.5" W x 25.5" H

MAX OAH : 59" OAH

: 5" W x 0.75" H x 5" L CANOPY

HANGING WEIGHT : 26.4 lb