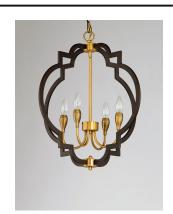

## PRODUCT DESCRIPTION

Stately lanterns finished in Oil Rubbed Bronze with contrasting Antique Brass clusters provide a classic yet modern approach to lighting. Cast socket covers add an upscale element to this competitive collection.

#### **FINISHES OPTION**

Oil Rubbed Bronze / Antique Brass