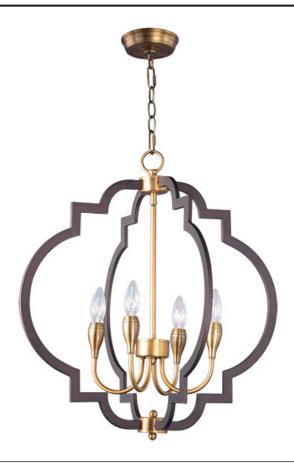

## PRODUCT DESCRIPTION

Stately lanterns finished in Oil Rubbed Bronze with contrasting Antique Brass clusters provide a classic yet modern approach to lighting. Cast socket covers add an upscale element to this competitive collection.

#### **FINISHES OPTION**

Oil Rubbed Bronze / Antique Brass