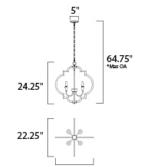

max overall height of fixture

## **MEASUREMENTS**

DIMENSION : 22.25" L x 22.25" W x 24.25" H

MAX OAH : 64.75" OAH

CANOPY : 5" W x 1.25" H x 5" L

HANGING WEIGHT : 7.26 lb