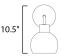

#### **MEASUREMENTS**

DIMENSION : 6" W x 10.5" H x 6.75" Ext

MAX OAH : 5" W x 5" H HANGING WEIGHT : 1.54 lb