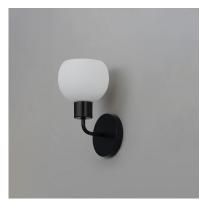

## **PRODUCT DESCRIPTION**

A charming collection of farmhouse inspired design. Satin White glass domes suspend from individually distributed tube arms. Available in Black, Satin Nickel, and a Bronze/Satin Brass combination. This transitional look offers an updated look for both traditional and modern settings.

## **FINISHES OPTION**

Bronze / Satin Brass

Satin Nickel

## **GLASS**

Satin White SW

# MATERIAL

Steel + Glass