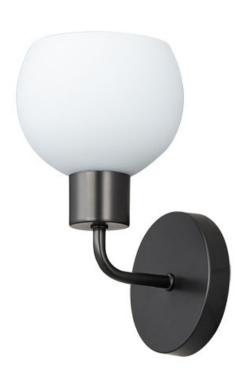

## **PRODUCT DESCRIPTION**

A charming collection of farmhouse inspired design. Satin White glass domes suspend from individually distributed tube arms. Available in Black, Satin Nickel, and a Bronze/Satin Brass combination. This transitional look offers an updated look for both traditional and modern settings.

## **FINISHES OPTION**

Bronze / Satin Brass

Satin Nickel

## **GLASS**

Satin White SW

# MATERIAL

Steel + Glass