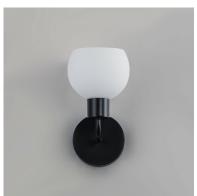

## **PRODUCT DESCRIPTION**

A charming collection of farmhouse inspired design. Satin White glass domes suspend from individually distributed tube arms. Available in Black, Satin Nickel, and a Bronze/Satin Brass combination. This transitional look offers an updated look for both traditional and modern settings.

## **FINISHES OPTION**

Bronze / Satin Brass

Satin Nickel

## **GLASS**

Satin White SW

# MATERIAL

Steel + Glass