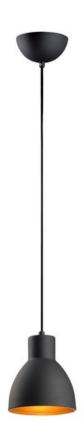

#### PRODUCT DESCRIPTION

Spun metal shades in various sizes are perfect for budget installations. Available in Black with gold interior and Satin Nickle with white interior, these pendants are very stylish.