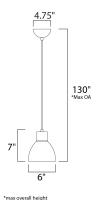

# MEASUREMENTS DIMENSION

DIMENSION :  $7"L \times 7"W \times 7"H$ 

MAX OAH : 130" OAH

CANOPY : 4.75" W x 2.25" H x 4.75" L

HANGING WEIGHT : 1.76 lb