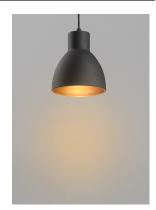

#### PRODUCT DESCRIPTION

Spun metal shades in various sizes are perfect for budget installations. Available in Black with gold interior and Satin Nickle with white interior, these pendants are very stylish.

## LAMPING

INPUT VOLTAGE : 120V

BULB : 1 x 60W Incandescent E26 Medium, 60W Total

BULB INCLUDED : (Not Included)

DIMMABLE : Yes