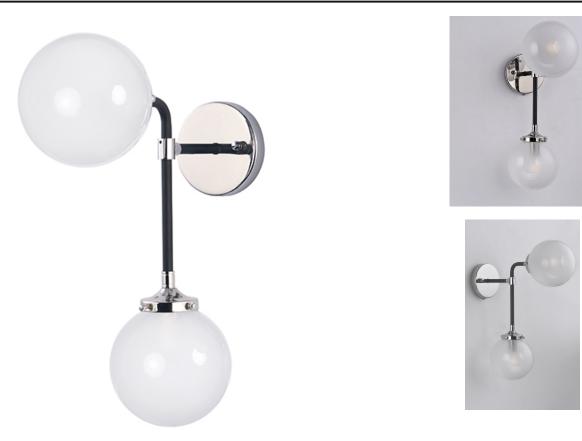

## **PRODUCT DESCRIPTION**

A Mid-Century Modern industrial classic revived featuring softly bent arms finished in Black with Polished Nickel accents that terminate at round White opal glass balls.