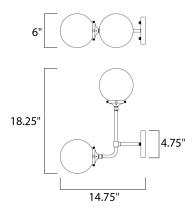

## MEASUREMENTS DIMENSION

DIMENSION : 6" W x 18.25" H x 14.75" Ext HANGING WEIGHT : 2.75 lb

LAMPING INPUT VOLTAGE : 120V

BULB : 2 x 40W Incandescent E12 Candelabra , 80W Total

BULB INCLUDED : (Not Included) DIMMABLE : Yes