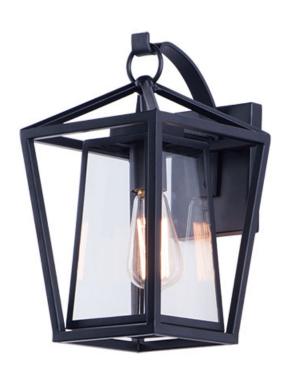

## **PRODUCT DESCRIPTION**

This frame inside a frame design is the perfect update to this classically inspired outdoor lantern. Durable stainless steel construction is finished in Black and supports an inner frame of Clear panels of glass for a crisp and clean appearance.

### **GLASS**

Clear CL

#### **MATERIAL**

Stainless Steel