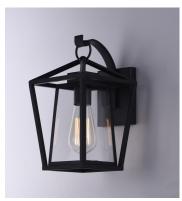

## **PRODUCT DESCRIPTION**

This frame inside a frame design is the perfect update to this classically inspired outdoor lantern. Durable stainless steel construction is finished in Black and supports an inner frame of Clear panels of glass for a crisp and clean appearance.

### **GLASS**

Clear CL

#### **MATERIAL**

Stainless Steel