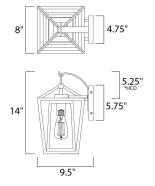

\*height from center of outlet to the top of the fixture

# **MEASUREMENTS**

DIMENSION : 8" W x 14" H x 9.5" Ext

**BACK PLATE** : 4.75" W x 5.75" H x 5.25" HCO

HANGING WEIGHT : 5.94 lb