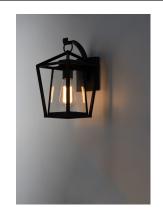

## **PRODUCT DESCRIPTION**

This frame inside a frame design is the perfect update to this classically inspired outdoor lantern. Durable stainless steel construction is finished in Black and supports an inner frame of Clear panels of glass for a crisp and clean appearance.

### **GLASS**

Clear CL

#### **MATERIAL**

Stainless Steel