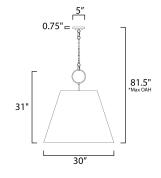

\*max overall height

#### **MEASUREMENTS**

DIMENSION : 30" W x 31" H MAX OAH : 81.5" OAH

CANOPY : 5" W x 0.75" H x 5" L

HANGING WEIGHT : 7.1 lb