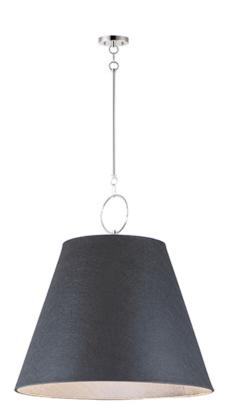

### PRODUCT DESCRIPTION

Theses large scale shades are constructed of sound absorbing felt reducing ambient noise in the environments where they are hung. Available in either Black with Polished Nickel or Grey with Satin Nickel, the Felt pendants include an opal glass interior globe shade to cover either LED or incandescent lamping.

### MATERIAL

Steel, Fabric, Glass