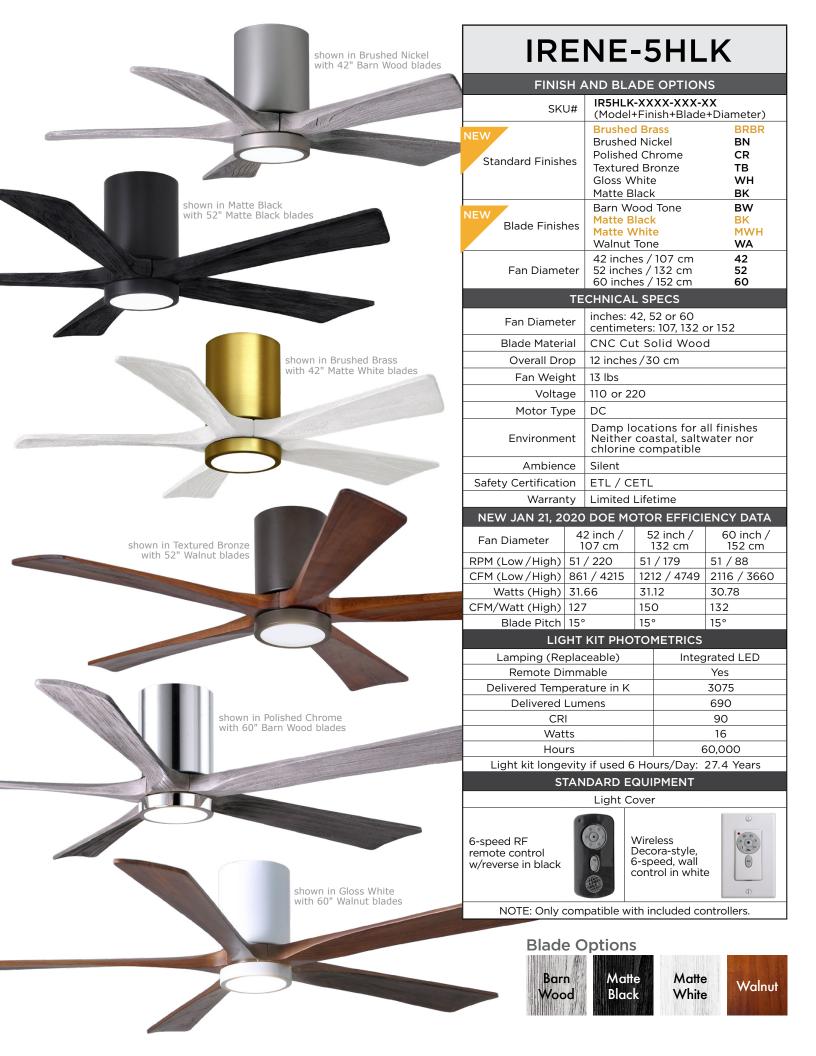

aluminum and heavy stamped steel, the Irene-5HLK has a limited lifetime warranty.

















## Irene-5HLK

## TECHNICAL SPECIFICATIONS



| CEILING PITCH TABLE |               |
|---------------------|---------------|
| 0/12                | 0 degrees     |
| 1/12                | 4.76 degrees  |
| 2/12                | 9.46 degrees  |
| 3/12                | 14.04 degrees |
| 4/12                | 18.43 degrees |
| 5/12                | 22.62 degrees |
| 6/12                | 26.57 degrees |
| 7/12                | 30.26 degrees |
| 8/12                | 33.69 degrees |
| 9/12                | 36.87 degrees |
| 10/12               | 39.81 degrees |
| 11/12               | 42.51 degrees |

## **CEILING HEIGHT TABLE**

Suitable for ceiling heights 7'10" or greater

## Matthews Fan Company

1881 Industrial Drive Libertyville, IL 60048 Tele: 847.680.9043 Fax: 847.680.8140 www.matt