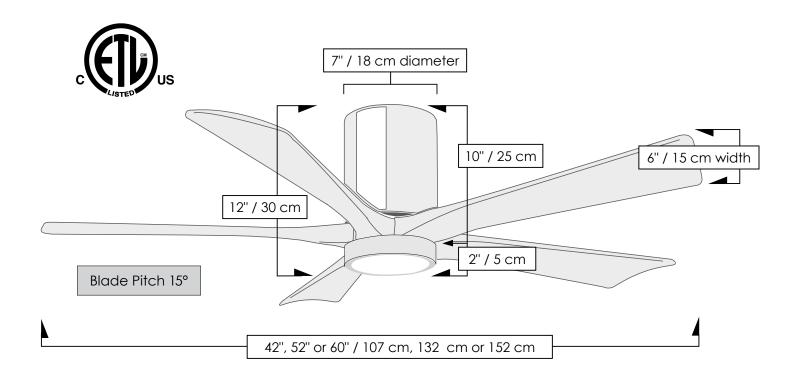

aluminum and heavy stamped steel, the Irene-5HLK has a limited lifetime warranty.

















## Irene-5HLK

## TECHNICAL SPECIFICATIONS



| CEILING PITCH TABLE |               |
|---------------------|---------------|
| 0/12                | 0 degrees     |
| 1/12                | 4.76 degrees  |
| 2/12                | 9.46 degrees  |
| 3/12                | 14.04 degrees |
| 4/12                | 18.43 degrees |
| 5/12                | 22.62 degrees |
| 6/12                | 26.57 degrees |
| 7/12                | 30.26 degrees |
| 8/12                | 33.69 degrees |
| 9/12                | 36.87 degrees |
| 10/12               | 39.81 degrees |
| 11/12               | 42.51 degrees |

## **CEILING HEIGHT TABLE**

Suitable for ceiling heights 7'10" or greater

## Matthews Fan Company

1881 Industrial Drive Libertyville, IL 60048 Tele: 847.680.9043 Fax: 847.680.8140 www.matthewsfanco.com