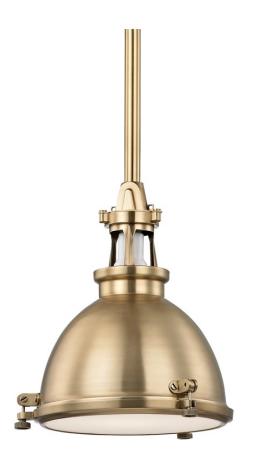

# **MASSENA**

4610-AGB

Massena gives designer treatment to industrial lighting. We contrast the metal shade's smooth dome with the collar's strong details. Cutout vents cast upward light and reveal a pristine porcelain lamp socket. Massena's interior is fully finished in white gloss to amplify downlight, while an etched glass diffuser, secured by diamond-knurled thumbscrews, softens shadows and shield eyes from glare.

## **DIMENSIONS**

Height 10.75"

Width/Diameter 9.50"

Minimum Height 16.00"

Maximum Height 70.00"

Canopy/Backplate 6.00"

Hanging Type 1-3" / 1-6" / 1-12" / 2-18" Stems

Weight 6.00lb

## **GLASS/SHADES**

Material Steel

Attachment

Color Old Bronze