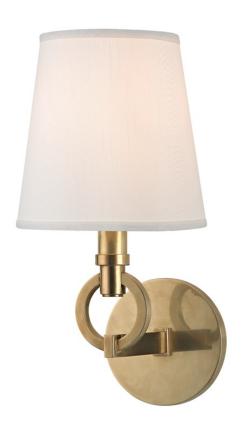

# **MALIBU**

611-AGB

Malibu presents a sense of poise and peace, its arm a thick ring of cast metal. A trimmed and tapered shade complements the assured simplicity and round lines of this attractive sconce.

#### **FINISHES**

Aged Brass (AGB) Old Bronze (OB) Polished Nickel (PN)

### **DIMENSIONS**

Height 12.50"

Width/Diameter 6.50"

Minimum Height 0.00"

Maximum Height 0.00"

Canopy/Backplate 4.75"

Hanging Type

Weight 4.00lb

## **GLASS/SHADES**

Material Faux Silk

Attachment

Color White