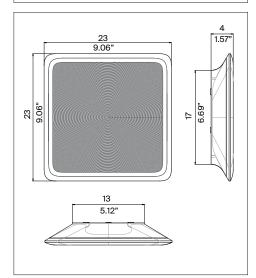

## ILLUSION

design Francisco Gomez Paz

| Туре:           | Ceiling/Wall                                                                                                                                                                                                           |
|-----------------|------------------------------------------------------------------------------------------------------------------------------------------------------------------------------------------------------------------------|
| Light source:   | LED 17W 3000K dimmable by wall control total luminous flux 1440 lumen                                                                                                                                                  |
| Product use:    | Indoor                                                                                                                                                                                                                 |
| Materials:      | Structure in aluminium white painted.<br>Fresnel lens integrated into PMMA diffuser.                                                                                                                                   |
| Colors:         | Transparent                                                                                                                                                                                                            |
| Description:    | Much thinner than a traditional applique, Illusion<br>is an LED lamp for indoor use.<br>The "illusion" is a sphere captured inside a square,<br>generated by the optical effect of the Fresnel lens and<br>white layer |
| Certifications: | c 🕪 us IP44                                                                                                                                                                                                            |
| Reference code: | 1D800A000502                                                                                                                                                                                                           |