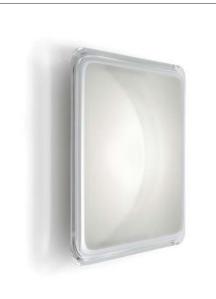

## ILLUSION

design Francisco Gomez Paz

| Туре:           | Ceiling/Wall                                                                                                                                                                                                           |
|-----------------|------------------------------------------------------------------------------------------------------------------------------------------------------------------------------------------------------------------------|
| Light source:   | LED 17W 3000K dimmable by wall control total luminous flux 1440 lumen                                                                                                                                                  |
| Product use:    | Indoor                                                                                                                                                                                                                 |
| Materials:      | Structure in aluminium white painted.<br>Fresnel lens integrated into PMMA diffuser.                                                                                                                                   |
| Colors:         | Transparent                                                                                                                                                                                                            |
| Description:    | Much thinner than a traditional applique, Illusion<br>is an LED lamp for indoor use.<br>The "illusion" is a sphere captured inside a square,<br>generated by the optical effect of the Fresnel lens and<br>white layer |
| Certifications: | c 🕪 us IP44                                                                                                                                                                                                            |
| Reference code: | 1D800A000502                                                                                                                                                                                                           |