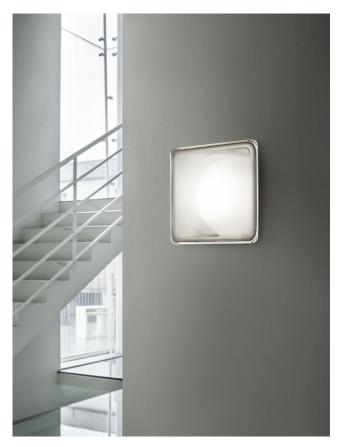

## ILLUSION

design Francisco Gomez Paz

| Туре:           | Ceiling/Wall                                                                                                                                                                                                           |
|-----------------|------------------------------------------------------------------------------------------------------------------------------------------------------------------------------------------------------------------------|
| Light source:   | LED 17W 3000K dimmable by wall control total luminous flux 1440 lumen                                                                                                                                                  |
| Product use:    | Indoor                                                                                                                                                                                                                 |
| Materials:      | Structure in aluminium white painted.<br>Fresnel lens integrated into PMMA diffuser.                                                                                                                                   |
| Colors:         | Transparent                                                                                                                                                                                                            |
| Description:    | Much thinner than a traditional applique, Illusion<br>is an LED lamp for indoor use.<br>The "illusion" is a sphere captured inside a square,<br>generated by the optical effect of the Fresnel lens and<br>white layer |
| Certifications: | c 🕪 us IP44                                                                                                                                                                                                            |
| Reference code: | 1D800A000502                                                                                                                                                                                                           |