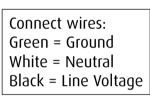

Warning: Scouring powder and similar substances will scratch surfaces.

All installation is subject to local code and jurisdiction.

Consult a qualified electrician to ensure correct branch circuit conductor.

The installer must ensure that the ceiling can support the luminaire's weight. The instal element if necessary reinforce the ceiling structure by adequate means.

Due to possibility of personal injury or property damage, always contact a qualified electrician for servicing or repair of this fixture. To avoid risk of electrical shock, personal injury, or death, disconnect power to fixture before servicing.