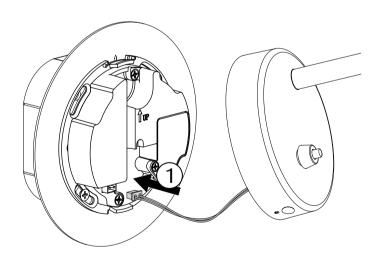

The installer must ensure that the ceiling can support the luminaire's weight. The instal element if necessary reinforce the ceiling structure by adequate means.

Due to possibility of personal injury or property damage, always contact a qualified electrician for servicing or repair of this fixture. To avoid risk of electrical shock, personal injury, or death, disconnect power to fixture before servicing.