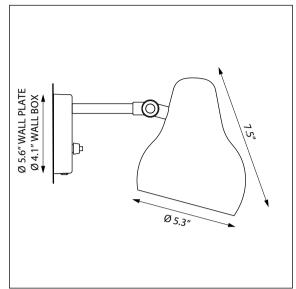

## Design GamFratesi

| Light source | Voltage     | Weight  | Electric shock protection | Ingress protection |
|--------------|-------------|---------|---------------------------|--------------------|
| LED          | 120V / 60Hz | 2.4 Lbs | CI. II                    | IP20               |