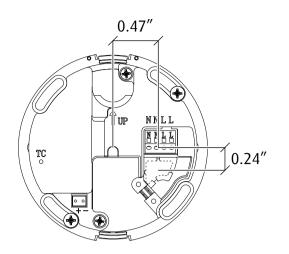

Warning: Scouring powder and similar substances will scratch surfaces.

All installation is subject to local code and jurisdiction.

Consult a qualified electrician to ensure correct branch circuit conductor.

The installer must ensure that the ceiling can support the luminaire's weight. The instal element if necessary reinforce the ceiling structure by adequate means.

Due to possibility of personal injury or property damage, always contact a qualified electrician for servicing or repair of this fixture. To avoid risk of electrical shock, personal injury, or death, disconnect power to fixture before servicing.