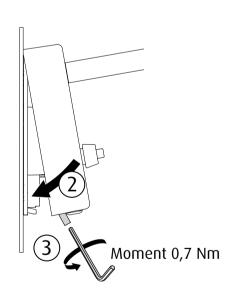

The installer must ensure that the ceiling can support the luminaire's weight. The instal element if necessary reinforce the ceiling structure by adequate means.

Due to possibility of personal injury or property damage, always contact a qualified electrician for servicing or repair of this fixture. To avoid risk of electrical shock, personal injury, or death, disconnect power to fixture before servicing.