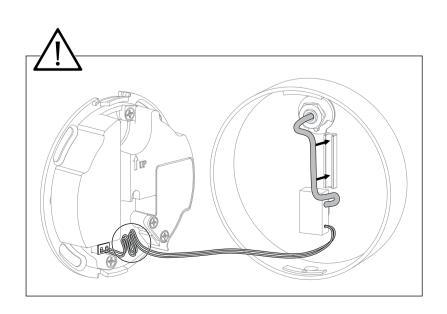

The installer must ensure that the ceiling can support the luminaire's weight. The instal element if necessary reinforce the ceiling structure by adequate means.

Due to possibility of personal injury or property damage, always contact a qualified electrician for servicing or repair of this fixture. To avoid risk of electrical shock, personal injury, or death, disconnect power to fixture before servicing.