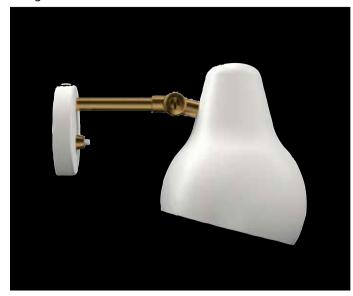

## Design GamFratesi

| Light source | Voltage     | Weight  | Electric shock protection | Ingress protection |
|--------------|-------------|---------|---------------------------|--------------------|
| LED          | 120V / 60Hz | 2.4 Lbs | CI. II                    | IP20               |