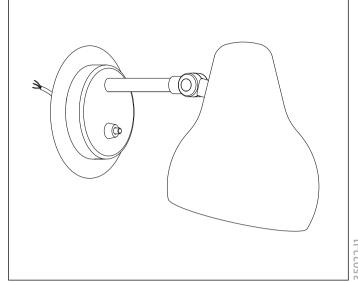

The installer must ensure that the ceiling can support the luminaire's weight. The instal element if necessary reinforce the ceiling structure by adequate means.

Due to possibility of personal injury or property damage, always contact a qualified electrician for servicing or repair of this fixture. To avoid risk of electrical shock, personal injury, or death, disconnect power to fixture before servicing.