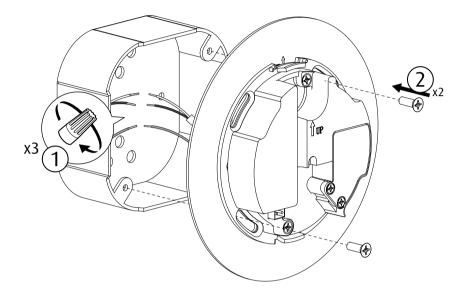

The installer must ensure that the ceiling can support the luminaire's weight. The instal element if necessary reinforce the ceiling structure by adequate means.

Due to possibility of personal injury or property damage, always contact a qualified electrician for servicing or repair of this fixture. To avoid risk of electrical shock, personal injury, or death, disconnect power to fixture before servicing.