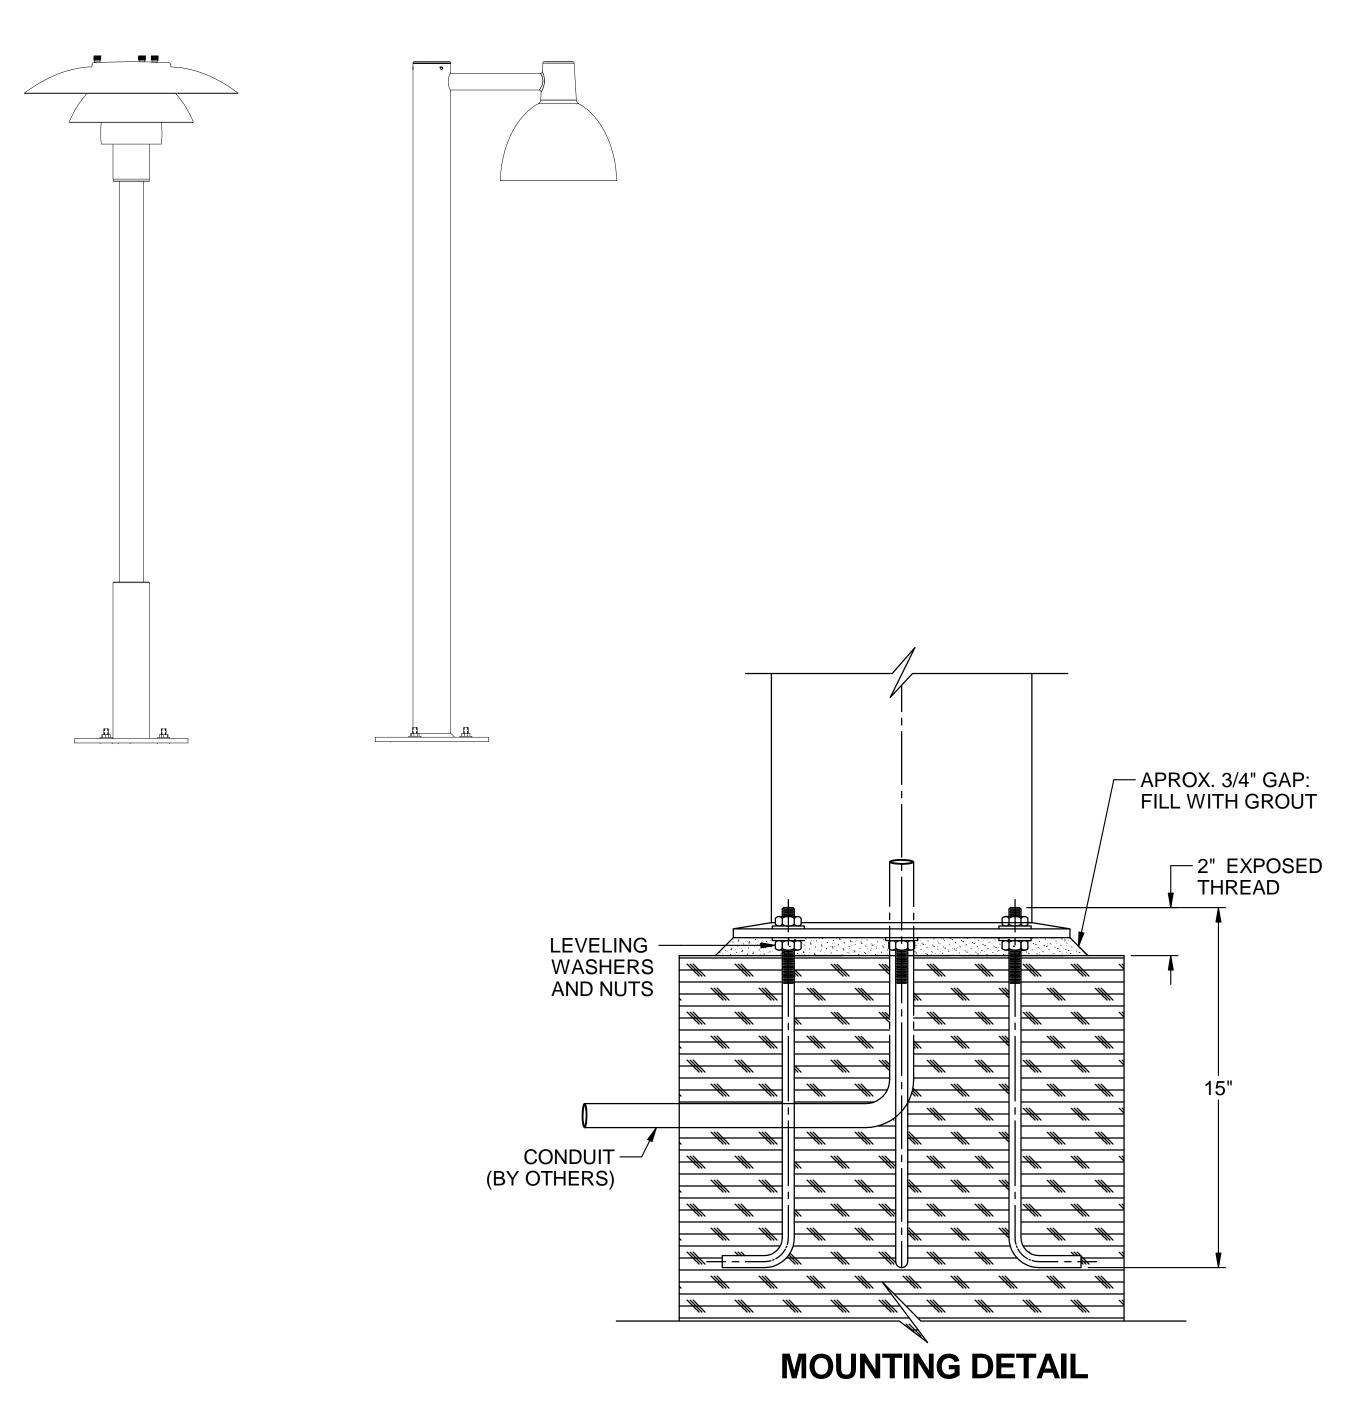

## NOTE:

- 1. FAXIMILE TRANSMISION DISTORTS SCALE DO NOT USE FAXED PRINTS AS TEMPLATES
- 2. VERIFY BOLT PATTERN IS 1:1 AS SCALE MAY DISTORT IN PRINTING PROCESS
- 3. MOUNTING DETAIL NOT TO SCALE

**1.00**" →