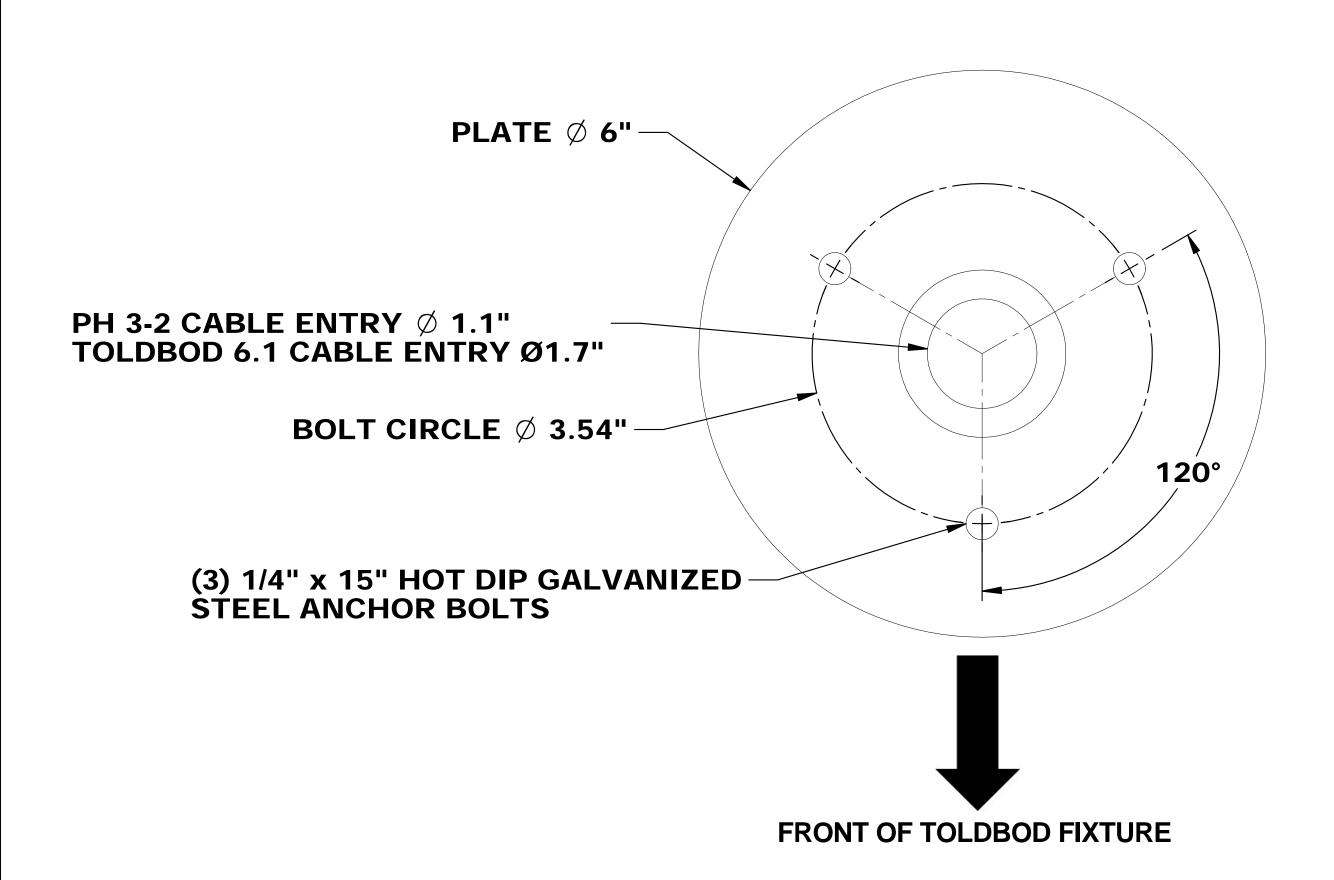

## NOTE:

- 1. FAXIMILE TRANSMISION DISTORTS SCALE DO NOT USE FAXED PRINTS AS TEMPLATES
- 2. VERIFY BOLT PATTERN IS 1:1 AS SCALE MAY DISTORT IN PRINTING PROCESS
- 3. MOUNTING DETAIL NOT TO SCALE

**1.00**" →