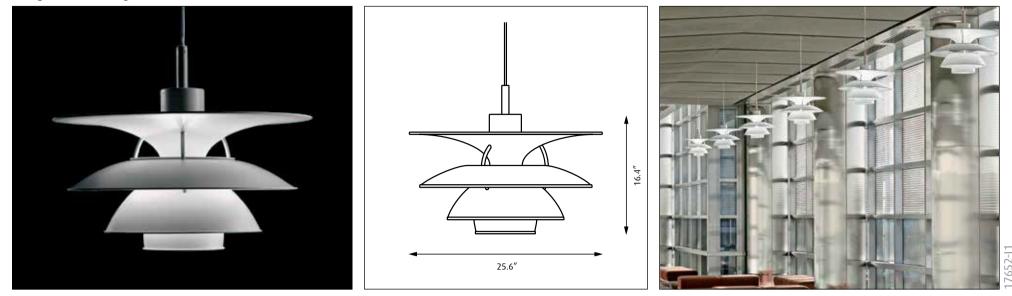

## PH 6<sup>1</sup>/<sub>2</sub>-6 LED

## Design Poul Henningsen

| Light source | Voltage  | Weight       | Electric shock protection | Ingress protection  |
|--------------|----------|--------------|---------------------------|---------------------|
|              | 120-277V | Max 17.1 Lbs | cl. 1                     | IP 20, dry location |