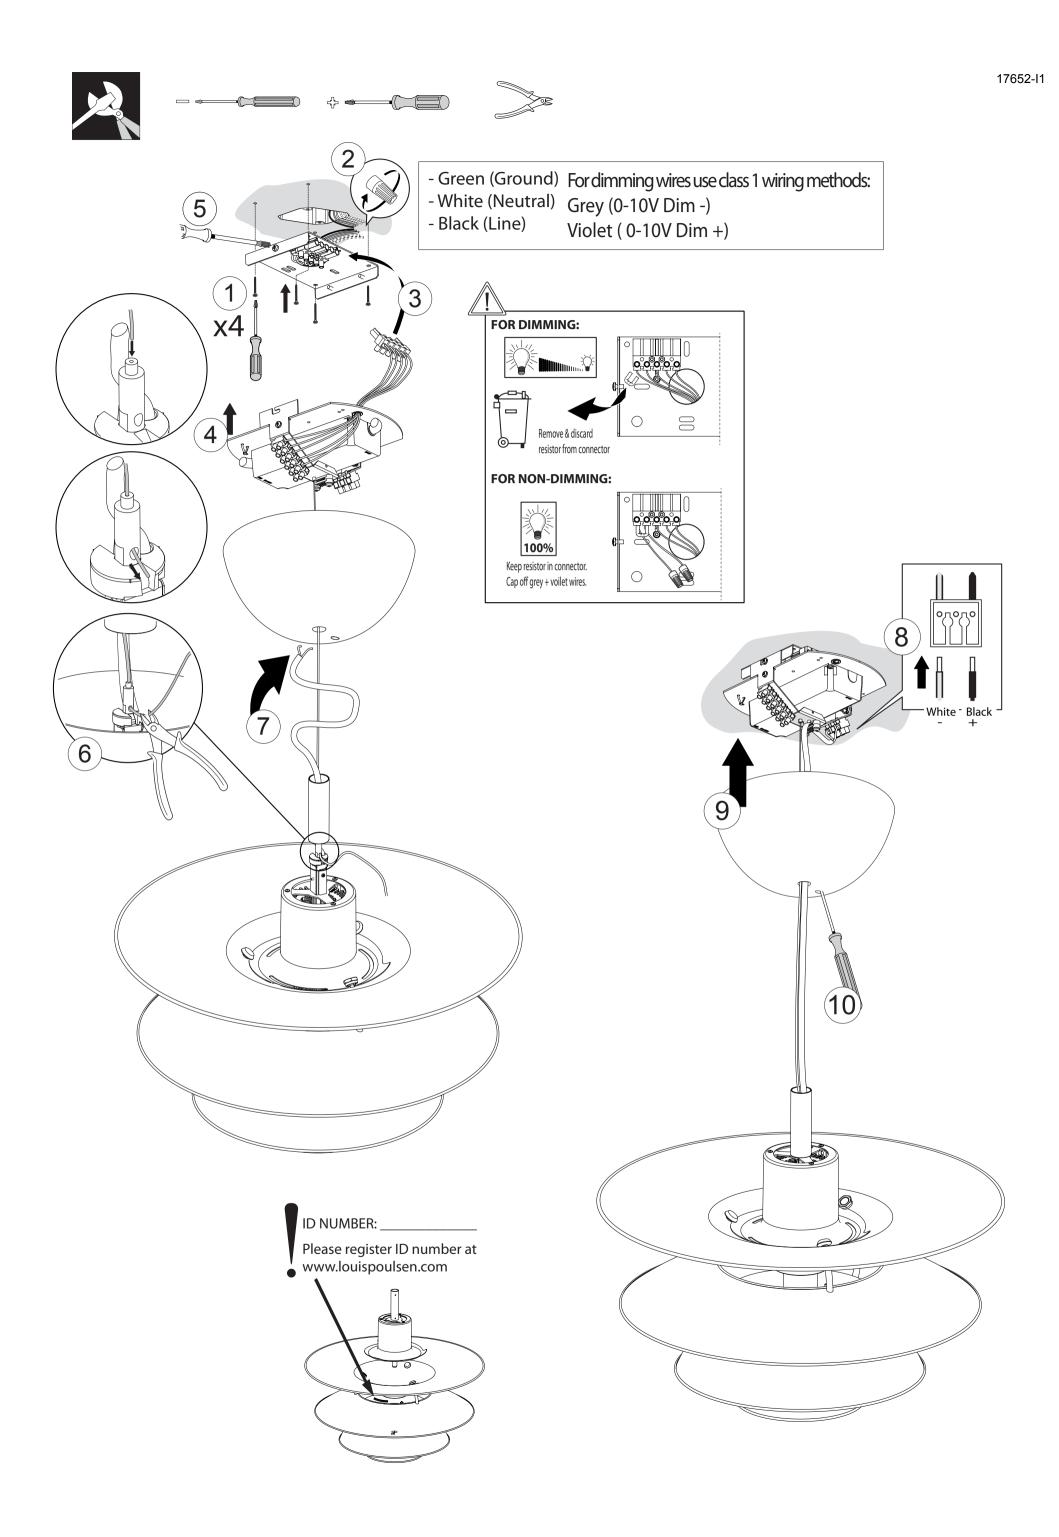

Warning: Scouring powder and similar substances will scratch surfaces.

All installation is subject to local code and jurisdiction. Consult a qualified electrician to ensure correct branch circuit conductor.

The installer must ensure that the ceiling can support the luminaire's weight. The installer must if necessary reinforce the ceiling structure by adequate means.

Due to possibility of personal injury or property damage, always contact a qualified electrician for servicing or repair of this fixture. To avoid risk of electrical shock, personal injury, or death, disconnect power to fixture before servicing.