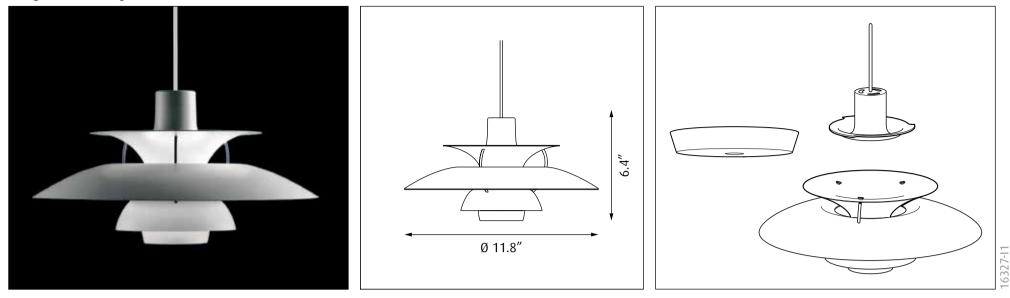

## PH 5 Mini

louis poulsen

## Design Poul Henningsen

| Light source | Voltage  | Weight      | Electric shock protection | Ingress protection |
|--------------|----------|-------------|---------------------------|--------------------|
| Max 40W      | Max 120V | Max 1,3 lbs | cl. 11                    | IP 20              |