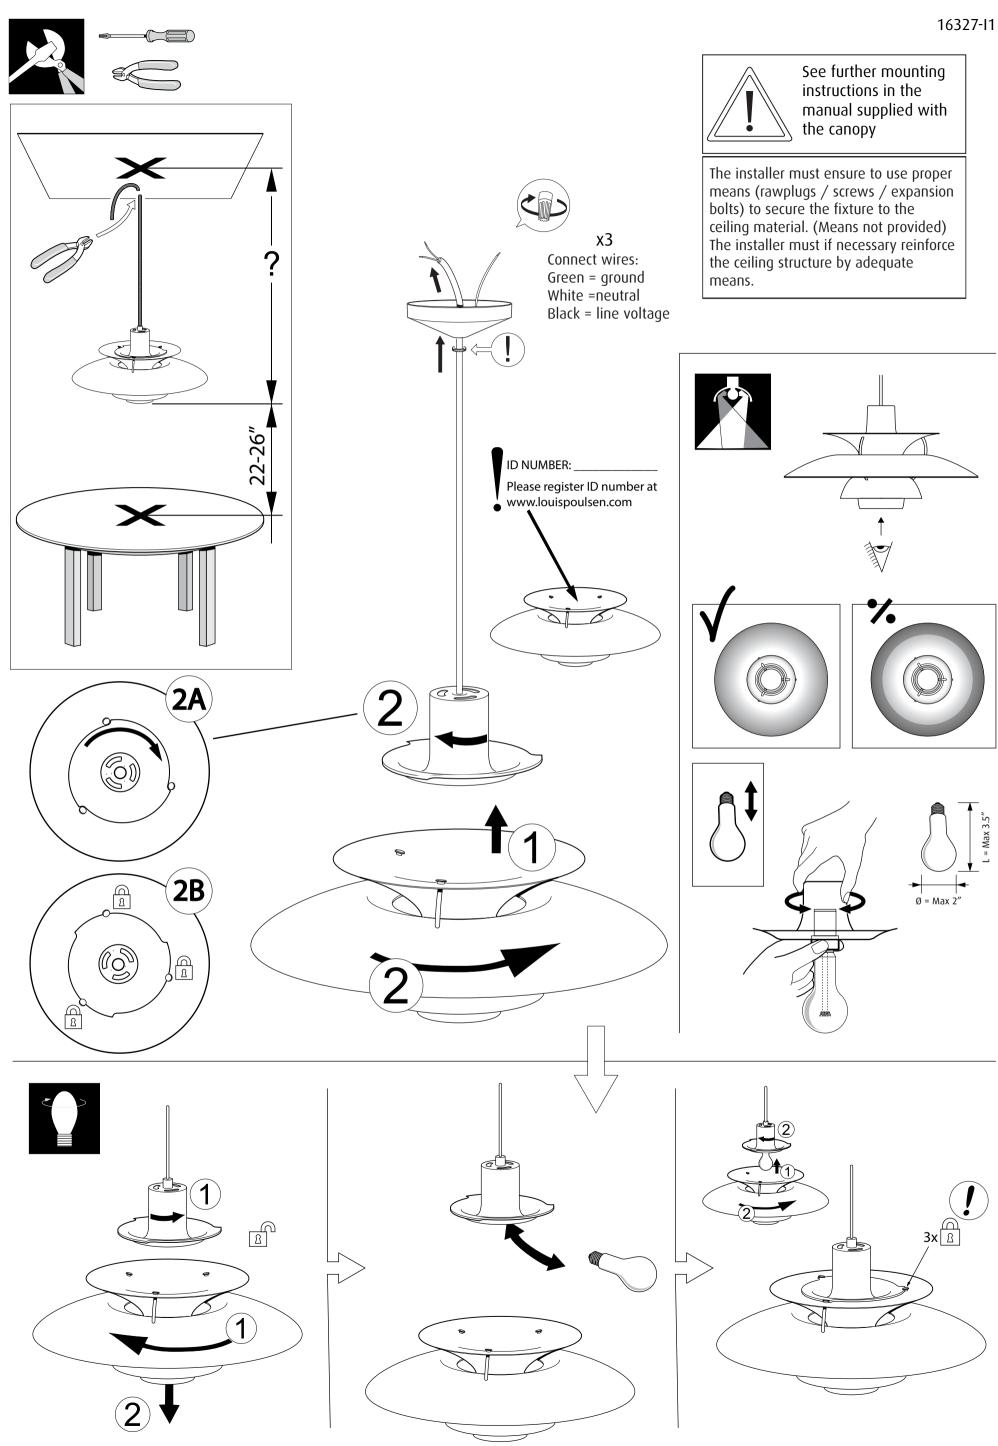

Warning: Scouring powder and similar substances will scratch surfaces.

All installation is subject to local code and jurisdiction.

Consult a qualified electrician to ensure correct branch circuit conductor. The installer must ensure that the ceiling can support the luminaire's weight. The installer must if necessary reinforce the ceiling structure by adequate means.

Louis Poulsen A/S disclaims any liability if a half mirror light bulb is used. This type of light source reflects the heat and may damage/melt parts of the fixture.

09/17