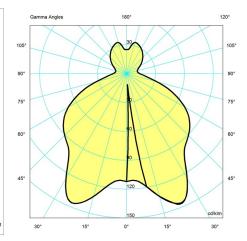

## **POLAR**

Variant Options

For particular variant options, please check our online Product Variants Configurator on the product detail page.

VARIANT NO. LIGHT SOURCE VOLTAGE/FRQ LUMEN FEATURES CABLE 5744904522 A-19/medium 120V 964 - -