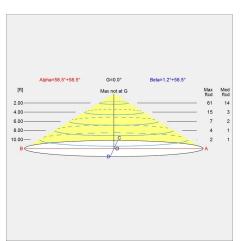

### **CARTESIAN**

## **POLAR**

Variant Options

For particular variant options, please check our online Product Variants Configurator on the product detail page.

VARIANT NO. LIGHT SOURCE VOLTAGE/FRQ LUMEN FEATURES CABLE 5744904522 A-19/medium 120V 964 - -