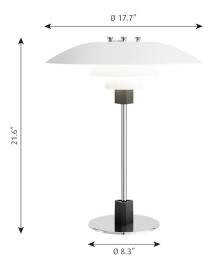

## PH 4/3 TABLE

Designed by Poul Henningsen

Variants

**VARIANT NUMBER** 

COLOR, RAL

W / H / L (IN) / W (LB)

5744904522

WHITE CLASSIC MATTE, 020

17.7 / 21.6 / 17.7 IN / 6.5 LB