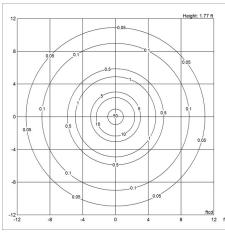

the majority of the light downwards. The shades are made of metal and painted white to ensure a diffused, comfortable light distribution.

Variants

**VARIANT NUMBER** 

COLOR, RAL

W / H / L (IN) / W (LB)

5744904522

WHITE CLASSIC MATTE, 020

17.7 / 21.6 / 17.7 IN / 6.5 LB

# Materials & Finishes

#### **MATERIALS**

Base: High lustre chrome plated, spun brass. Shades: Spun aluminum. Stem: High lustre chrome plated, steel. Triangular piece: Black, injection molded bakelite.

### **FINISHES**

White, powder coated. High lustre chrome plated.

## Mounting

Cord type: Black. Cord length: 8'. Switch: In-line on/off switch provided. For mounting instructions, see download section on the product detail page.

# louis poulsen

## Light distribution diagrams

### **CARTESIAN**



## **ISOLUX**



## **POLAR**



Variant Options

For particular variant options, please check our online Product Variants Configurator on the product detail page.

VARIANT NO. LIGHT SOURCE VOLTAGE/FRQ LUMEN FEATURES CABLE 5744904522 A-19/medium 120V 964 - -