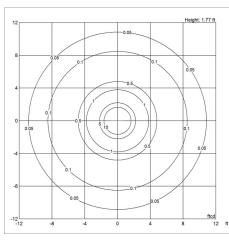

d comfortable illumination. The opal acrylic shade leaves a diffused comfortable light atmosphere due to the translucent shade, the downward reflection from the inner shade and the reflection from the trumpet stem.

Variants

**VARIANT NUMBER** 

COLOR, RAL

W / H / L (IN) / W (LB)

5744916510

WHT OPAL ACRYL, 970

15.7 / 21.7 / 15.7 IN / 5.8 LB

Materials & Finishes

#### **MATERIALS**

Base: White, injection molded ABS. Shade: Injection molded white opal acrylic. Housing: White, injection molded ABS.

#### **FINISHES**

White, opal acrylic.

Mounting

Cord type: White. Cord length: 13'. Switch: In-line on/off switch provided. For mounting instructions, see download section on the product detail page.

# louis poulsen

### Light distribution diagrams

### **CARTESIAN**



### **ISOLUX**



### **POLAR**



Variant Options

For particular variant options, please check our online Product Variants Configurator on the product detail page.

VARIANT NO. LIGHT SOURCE VOLTAGE/FRQ LUMEN FEATURES CABLE 5744916510 A-19/medium 120V 877 - -