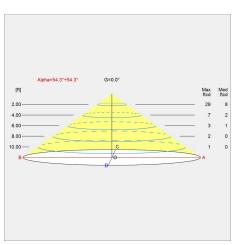

lare-free, soft and comfortable illumination. The opal acrylic shade leaves a diffused comfortable light atmosphere due to the translucent shade, the downward reflection from the inner shade and the reflection from the trumpet stem.

Variants

**VARIANT NUMBER** 

COLOR, RAL

W / H / L (IN) / W (LB)

5744916510

WHT OPAL ACRYL, 970

15.7 / 21.7 / 15.7 IN / 5.8 LB

Materials & Finishes

#### **MATERIALS**

Base: White, injection molded ABS. Shade: Injection molded white opal acrylic. Housing: White, injection molded ABS.

#### **FINISHES**

White, opal acrylic.

Mounting

Cord type: White. Cord length: 13'. Switch: In-line on/off switch provided. For mounting instructions, see download section on the product detail page.

# louis poulsen

### Light distribution diagrams

### **CARTESIAN**



### **ISOLUX**



### **POLAR**



Variant Options

For particular variant options, please check our online Product Variants Configurator on the product detail page.

VARIANT NO. LIGHT SOURCE VOLTAGE/FRQ LUMEN FEATURES CABLE 5744916510 A-19/medium 120V 877 - -