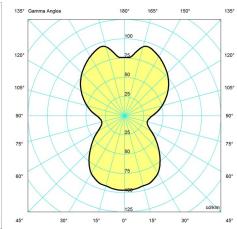

### **POLAR**

Variant Options

For particular variant options, please check our online Product Variants Configurator on the product detail page.

VARIANT NO. LIGHT SOURCE VOLTAGE/FRQ LUMEN FEATURES CABLE 5744916510 A-19/medium 120V 877 - -