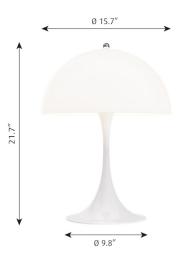

Variants

**VARIANT NUMBER** 

COLOR, RAL

W / H / L (IN) / W (LB)

5744916510

WHT OPAL ACRYL, 970

15.7 / 21.7 / 15.7 IN / 5.8 LB

Materials & Finishes