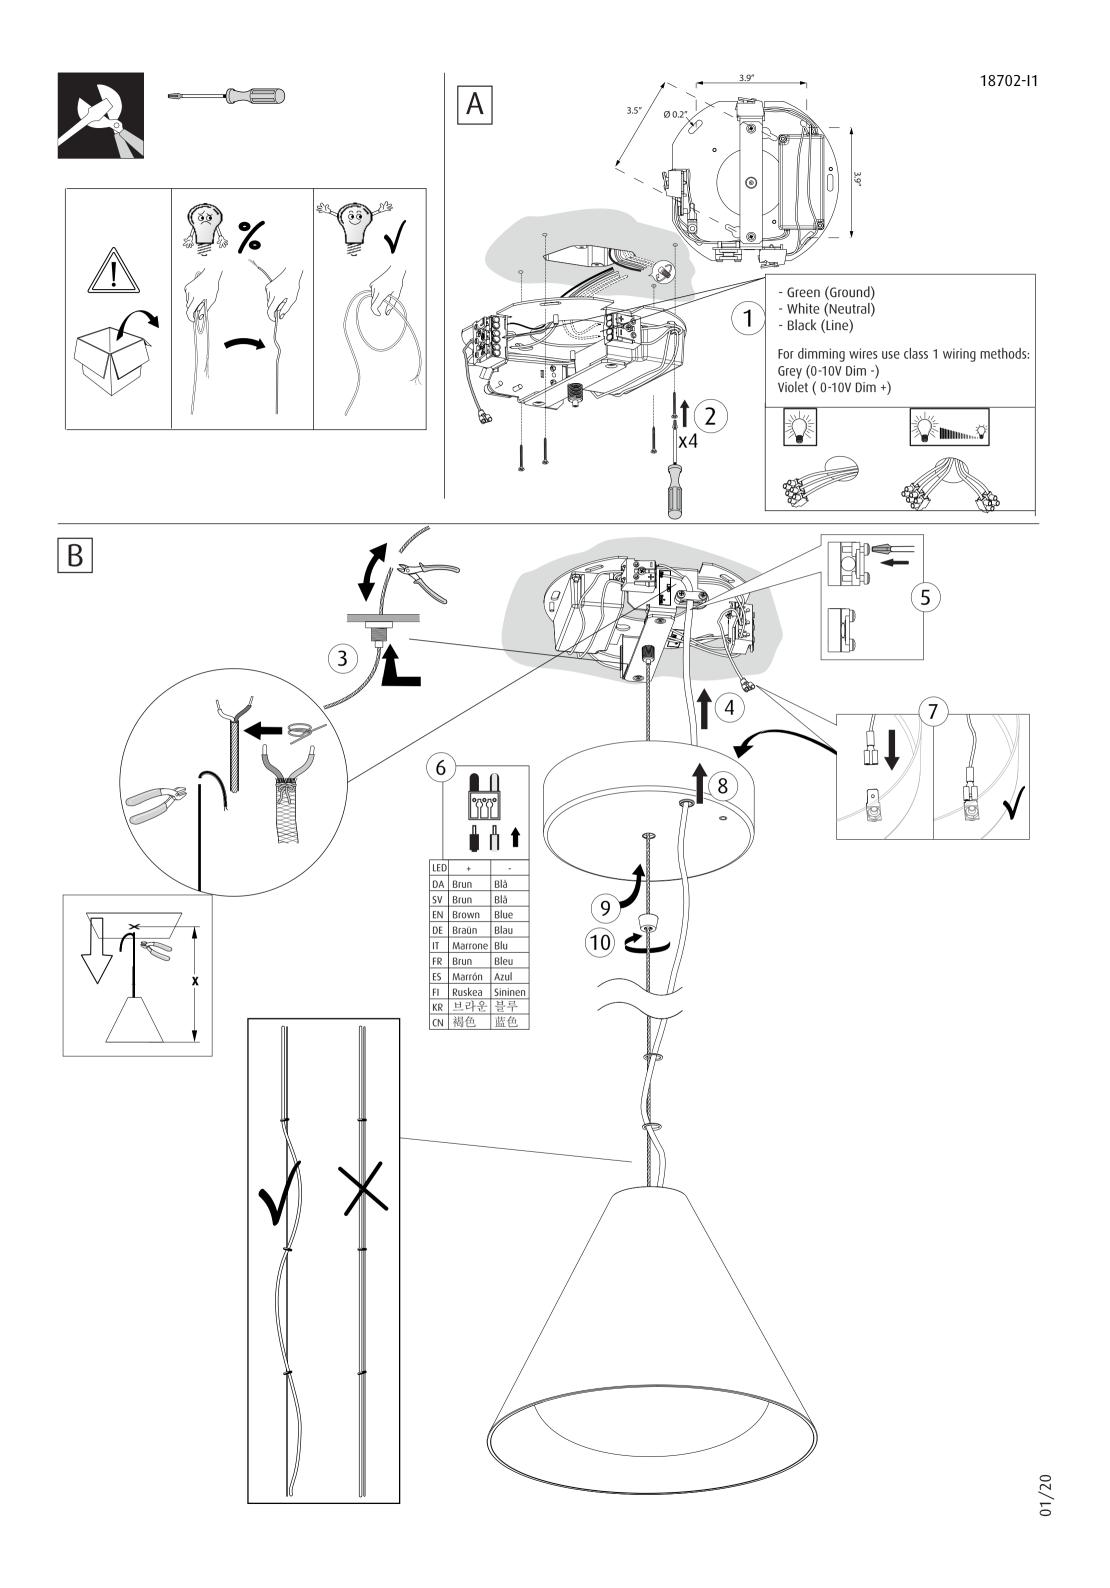

The luminaire may only be lifted/carried by the wire and never by the cable! Recommended cleaning substances: Wipe off dust with a dry, soft cloth. Remove greasy spots etc. with a soft cloth dampened in lukewarm water ( $<122^{\circ}$  F/  $50^{\circ}$  C) with a mild detergent.

Warning: Scouring powder and similar substances will scratch surfaces.

All installation is subject to local code and jurisdiction.

Consult a qualified electrician to ensure correct branch circuit conductor.

The installer must ensure that the ceiling can support the luminaire's weight. The installer must if necessary reinforce the ceiling structure by adequate means.

Due to possibility of personal injury or property damage, always contact a qualified electrician for servicing or repair of this fixture. To avoid risk of electrical shock, personal injury, or death, disconnect power to fixture before servicing.