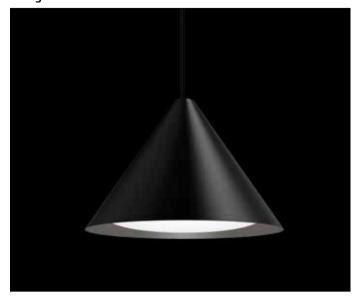

## Keglen 175, 250, 400, 650 LED

## **Design** BIG

| Light source | Voltage | Weight         | Electric shock protection | Ingress protection |
|--------------|---------|----------------|---------------------------|--------------------|
| TED Ţ        | 120V    | Max. 13.67 lbs | CL. I                     | IP 20              |