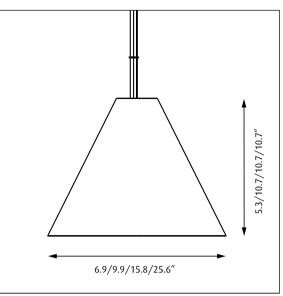

## Keglen 175, 250, 400, 650 LED

## **Design** BIG

| Light source | Voltage | Weight         | Electric shock protection | Ingress protection |
|--------------|---------|----------------|---------------------------|--------------------|
| TED Ţ        | 120V    | Max. 13.67 lbs | CL. I                     | IP 20              |