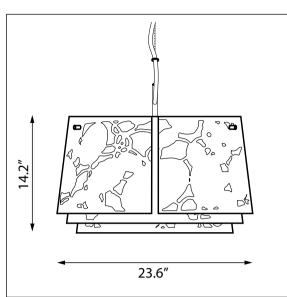

## Design Louise Campbell

| Light source              | Voltage | Weight | Electric shock protection | Ingress protection |
|---------------------------|---------|--------|---------------------------|--------------------|
| 1/22W LED/A-21/<br>medium | 120V    | 11 Lbs | Cl. I                     | Dry Location       |