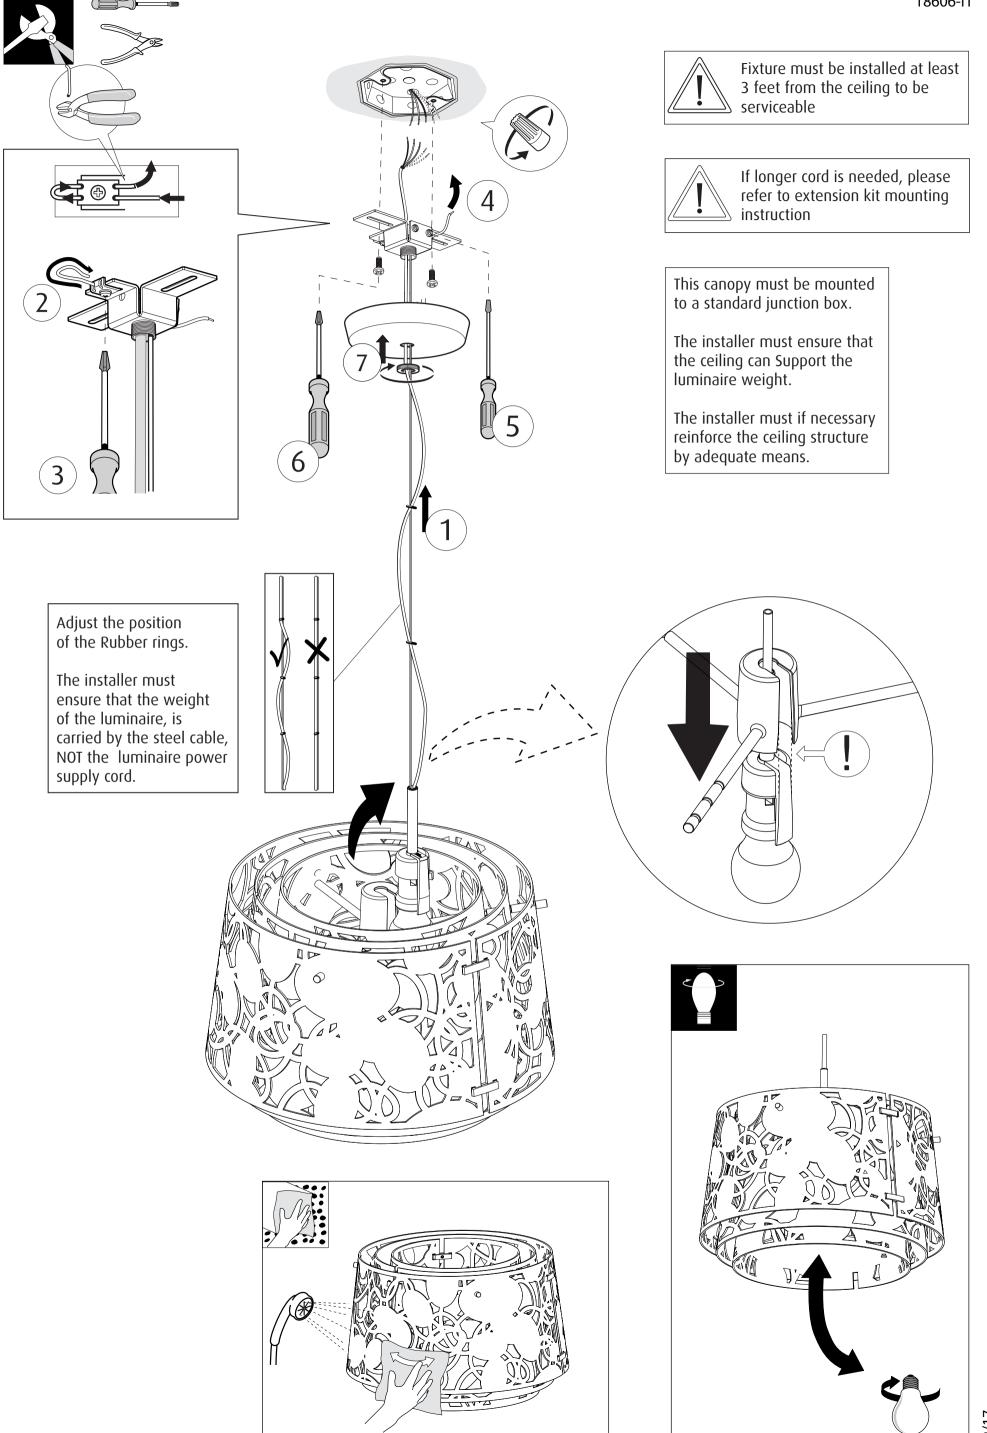

Warning: Scouring powder and similar substances will scratch surfaces.

All installation is subject to local code and jurisdiction.

Consult a qualified electrician to ensure correct branch circuit conductor.

The installer must ensure that the ceiling can support the luminaire's weight. The instal eler must if necessary reinforce the ceiling structure by adequate means.

Louis Poulsen A/S disclaims any liability if a half mirror light bulb is used. This type of light source reflects the heat and may damage/melt parts of the fixture.