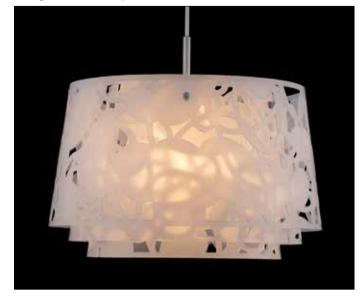

## Design Louise Campbell

| Light source              | Voltage | Weight | Electric shock protection | Ingress protection |
|---------------------------|---------|--------|---------------------------|--------------------|
| 1/22W LED/A-21/<br>medium | 120V    | 11 Lbs | Cl. I                     | Dry Location       |