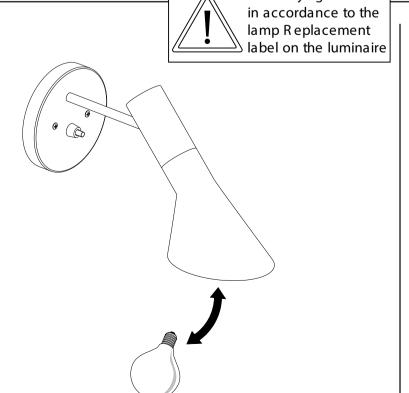

The installer must ensure that the wall can support the luminaire's weight. The installer must if necessary reinforce the wall structure by adequate means.

Louis Poulsen A/S disclaims any liability if a half mirror light bulb is used. This type of light source reflects the heat and may damage/melt parts of the fixture.