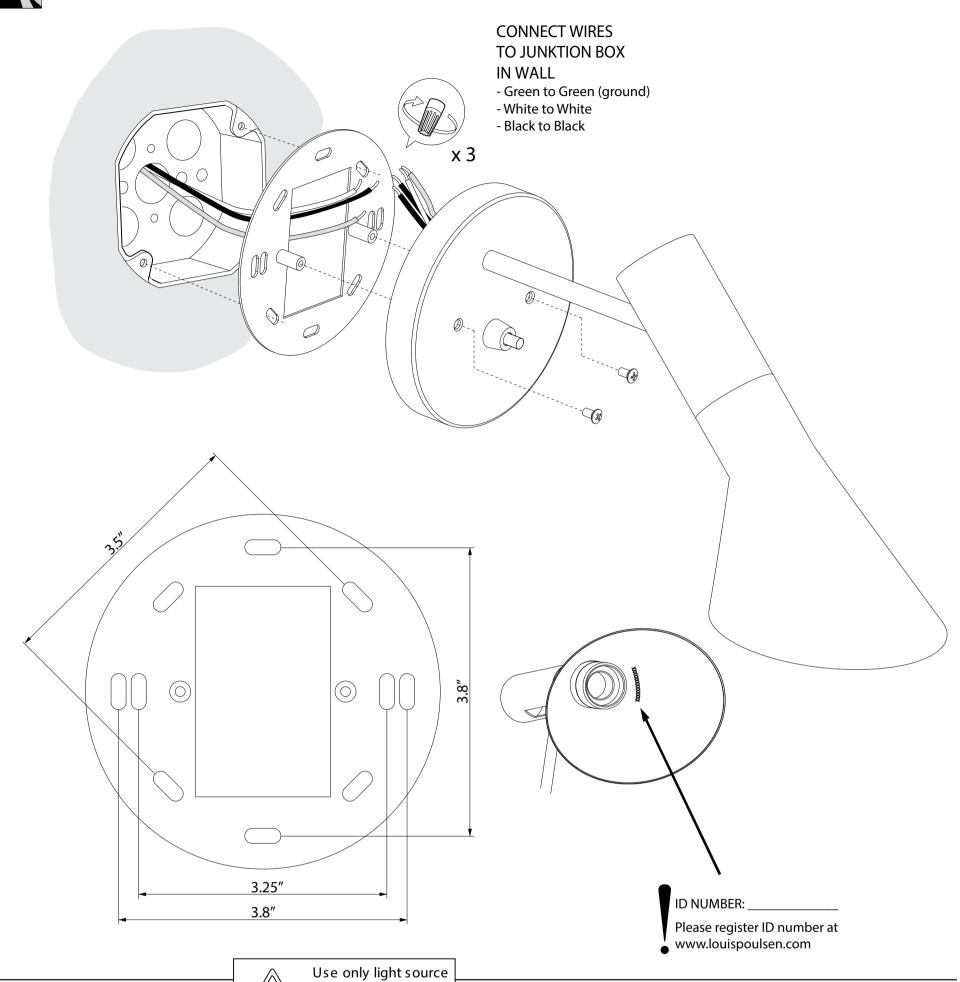

Warning: Scouring powder and similar substances will scratch surfaces.

All installation is subject to local code and jurisdiction. Consult a qualified electrician to ensure correct branch circuit conductor.

The installer must ensure that the wall can support the luminaire's weight. The installer must if necessary reinforce the wall structure by adequate means.

Louis Poulsen A/S disclaims any liability if a half mirror light bulb is used. This type of light source reflects the heat and may damage/melt parts of the fixture.