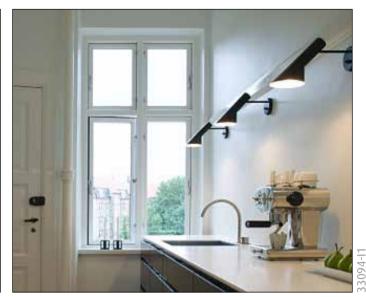

## Design Arne Jacobsen







| Light source       | Voltage    | Weight  | Electric shock protection | Ingress protection |
|--------------------|------------|---------|---------------------------|--------------------|
| 1/10W LED/G16.5/ / | 120V/60 Hz | 2.0 lbs | Cl. I, Grounded           | IP 20              |

## Recommended cleaning substances:

Wipe off dust with a dry, soft cloth. Remove greasy spots etc. with a soft cloth dampened in lukewarm water (<122° F/ 50° C) with a mild detergent.

Never use detergents containing abrasives and solvents.

Warning: Scouring powder and similar substances will scratch surfaces.

All installation is subject to local code and jurisdiction. Consult a qualified electrician to ensure correct branch circuit conductor.

The installer must ensure that the wall can support the lumi