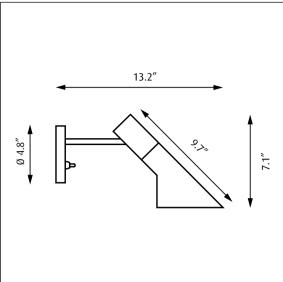

The installer must ensure that the wall can support the luminaire's weight. The installer must if necessary reinforce the wall structure by adequate means.

Louis Poulsen A/S disclaims any liability if a half mirror light bulb is used. This type of light source reflects the heat and may damage/melt parts of the fixture.