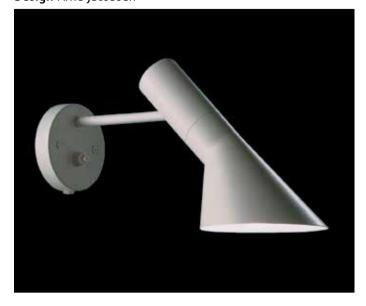

## Design Arne Jacobsen

| Light source       | Voltage    | Weight  | Electric shock protection | Ingress protection |
|--------------------|------------|---------|---------------------------|--------------------|
| 1/10W LED/G16.5/ / | 120V/60 Hz | 2.0 lbs | Cl. I, Grounded           | IP 20              |