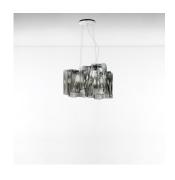

#### Collection =

Design

| ։Մա | (P20) |  |
|-----|-------|--|
|     |       |  |

### Materials =

- Diffuser in handblown glass with satin finish
- Diffuser supporting frame in die-cast aluminum with matte lacquered finish
- Frame supporting cables in stainless steel
- Ceiling canopy in steel with thermoplastic cover