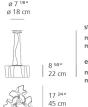

### Dimensions =

standard length

min. 19 <sup>3/4</sup>" - max. 78 <sup>3/4</sup>" min. 50 cm - max. 200 cm

extended length

min. 19 <sup>3/4</sup>" - **max.** 216 " min. 50 cm - **max.** 548 cm