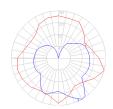

# Light distribution =

Diffused

Red = Max Cd. Through Vertical plane
Blue = Max Cd. Through Horizontal plane