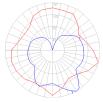

#### Light distribution -

Diffused

Red = Max Cd. Through Vertical plane Blue = Max Cd. Through Horizontal plane

Luminaire weight =

6.39 lbs / 2.9 kg

Warranty