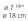

## Dimensions =

standard length min. 19 <sup>34</sup>" - max. 78 <sup>34</sup>" min. 50 cm - max. 200 cm

extended length min. 19<sup>34</sup>" - max. 216 " min. 50 cm - max. 548 cm

11″ 28 cm

23 cm