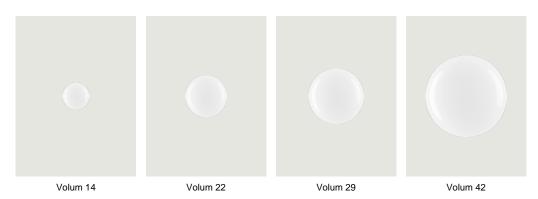

## Model Volum mirror 14

*Volum* is an exclusive series of glass lamps that are poetically simple yet complex in their technically execution. The four blown glass globes with glossy white finish come in different sizes measuring 14, 22, 29 and 42 cm in diameter. Thanks to their inherently distinct shapes, they intuitively complement one another to form unique compositions.

## Options of Volum