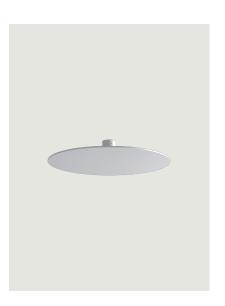

# Model Puzzle Mega round large

Large geometric figures characterised by essential forms, which almost merge with the interior architecture when off, only to be surprisingly revealed as harmonies of light and shadow when lit. New matte finishes warm up the geometric panels of *Puzzle Mega*, liquid red, white, taupe and black paints that open new decorative possibilities, playing with harmonies and contrasts of colours and shapes. With *Puzzle Mega*, light gracefully decorates walls and ceilings.

#### Puzzle Mega round large

LED 3000 K 4 × 18 W / 7200 Im 120 V CRI 92 MacAdam 3–Step Photometric data