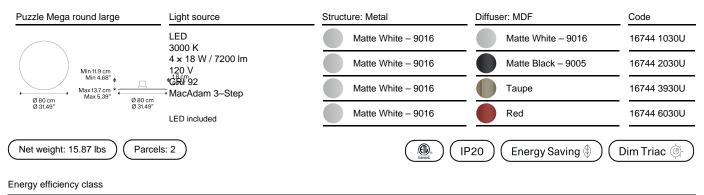

#### Puzzle Mega round large

LED 3000 K 4 × 18 W / 7200 Im 120 V CRI 92 MacAdam 3–Step Photometric data