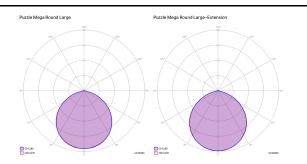

#### Puzzle Mega round large

LED 3000 K 4 × 18 W / 7200 Im 120 V CRI 92 MacAdam 3–Step Photometric data