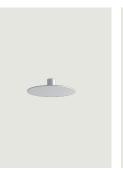

# Model Puzzle Mega round large

Large geometric figures characterised by essential forms, which almost merge with the interior architecture when off, only to be surprisingly revealed as harmonies of light and shadow when lit. New matte finishes warm up the geometric panels of *Puzzle Mega*, liquid red, white, taupe and black paints that open new decorative possibilities, playing with harmonies and contrasts of colours and shapes. With *Puzzle Mega*, light gracefully decorates walls and ceilings.

#### Puzzle Mega round large

LED 3000 K 4 × 18 W / 7200 Im 120 V CRI 92 MacAdam 3–Step Photometric data