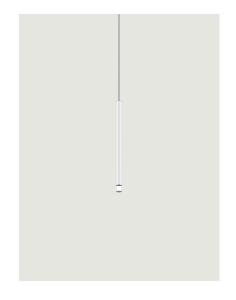

# Model A-Tube Nano small

A-Tube Nano is a suspension lamps which interprets light in its simplest form by creating a thin luminous line in the living spaces. At the lower end of the lightweight aluminium structure, a transparent methacrylate diffuser houses an LED module whose light creates a soft, welcoming atmosphere. The three sizes and seven statement finishes allow to create clusters of evocative lighting. *Black* cable version now available.