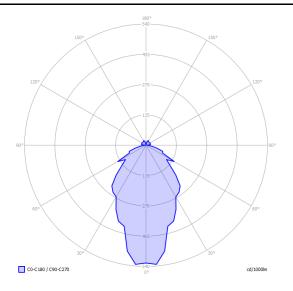

#### A-Tube Nano small

LED 2700 K 3 W / 450 lm 350 mA CRI 90 MacAdam 3-Step

#### Photometric data