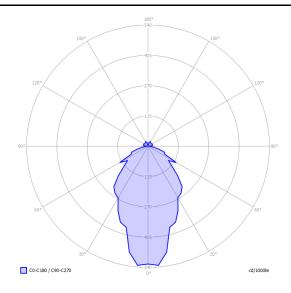

#### A-Tube Nano medium

LED 2700 K 3W / 450 lm 350 mA CRI 90 MacAdam 3-Step

#### Photometric data