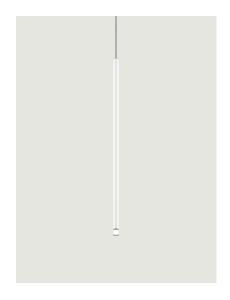

# Model A-Tube Nano medium

A-Tube Nano is a suspension lamps which interprets light in its simplest form by creating a thin luminous line in the living spaces. At the lower end of the lightweight aluminium structure, a transparent methacrylate diffuser houses an LED module whose light creates a soft, welcoming atmosphere. The three sizes and seven statement finishes allow to create clusters of evocative lighting. *Black* cable version now available.

| A-Tube Nano medium                        | Light source                                                       | Structure: Metal   | Diffuser: Methacrylate | Cable | Code        |
|-------------------------------------------|--------------------------------------------------------------------|--------------------|------------------------|-------|-------------|
|                                           | LED<br>2700 K<br>3W / 450 lm<br>350 mA<br>CRI 90<br>MacAdam 3-Step | Matte White – 9010 | Clear                  | Clear | 15823 1020U |
|                                           |                                                                    | Matte Black – 9005 | Clear                  | Clear | 15823 2020U |
|                                           |                                                                    | Chrome             | Clear                  | Clear | 15823 4020L |
|                                           |                                                                    | Matte Champagne    | Clear                  | Clear | 15823 4520L |
|                                           |                                                                    | Gold               | Clear                  | Clear | 15823 5020L |
| Max 400 cm<br>Max 157.48"                 |                                                                    | Rose Gold          | Clear                  | Clear | 15823 5520L |
| 60 cm<br>23.62"<br>○ \$ Ø 2 cm<br>Ø 0.78" |                                                                    | Terra              | Clear                  | Clear | 15823 6720し |
|                                           |                                                                    | Matte White – 9010 | Clear                  | Black | 15827 1020  |
|                                           |                                                                    | Matte Black – 9005 | Clear                  | Black | 15827 2020  |
|                                           |                                                                    | Chrome             | Clear                  | Black | 15827 4020  |
|                                           |                                                                    | Matte Champagne    | Clear                  | Black | 15827 4520  |
|                                           |                                                                    | Gold               | Clear                  | Black | 15827 5020  |
|                                           |                                                                    | Rose Gold          | Clear                  | Black | 15827 5520  |
|                                           |                                                                    | Terra              | Clear                  | Black | 15827 6720  |