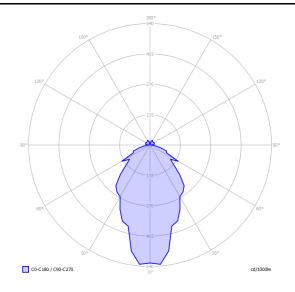

| Terra              | Clear                  | Black            | 15828 6720U |
| Net weight: 1.30 lbs                                         | Parcels: 2                                                           |                    | (IP40)                 | Energy Saving (§ | Dim Triac ③ |

# LODES

#### Energy efficiency class



#### Ecodesign Regulation

The LED-only light source contained in this fixture must only be replaced by the manufacturer, its support service or similarly qualified personnel.



The light source contained in this device must only be replaced by the manufacturer or by the latter's assistance service or by equally specialised personnel.



#### A-Tube Nano large

LED 2700 K 3W / 450 lm 350 mA CRI 90 MacAdam 3-Steple

#### Photometric data



### Options of A-Tube Nano



A-Tube Nano small

A-Tube Nano medium