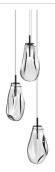

## liquid Large 3-Light Round LED Pendant

2981.25C

## SHADE 1

| Quantity | 3     |
|----------|-------|
| Color    | Clear |
| Material | Glass |
| Height   | 18"   |