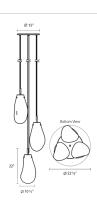

## **DIMENSIONS**

| Height                | 22"            |
|-----------------------|----------------|
| Diameter              | 22.5"          |
| Canopy/Backplate/Base | 15"            |
| Hanging Details       | 10' Adjustable |
|                       | Cord/Cable"    |

31 lbs.

## SHADE 1

| Quantity | 3     |
|----------|-------|
| Color    | Clear |
| Material | Glass |
| Height   | 18"   |