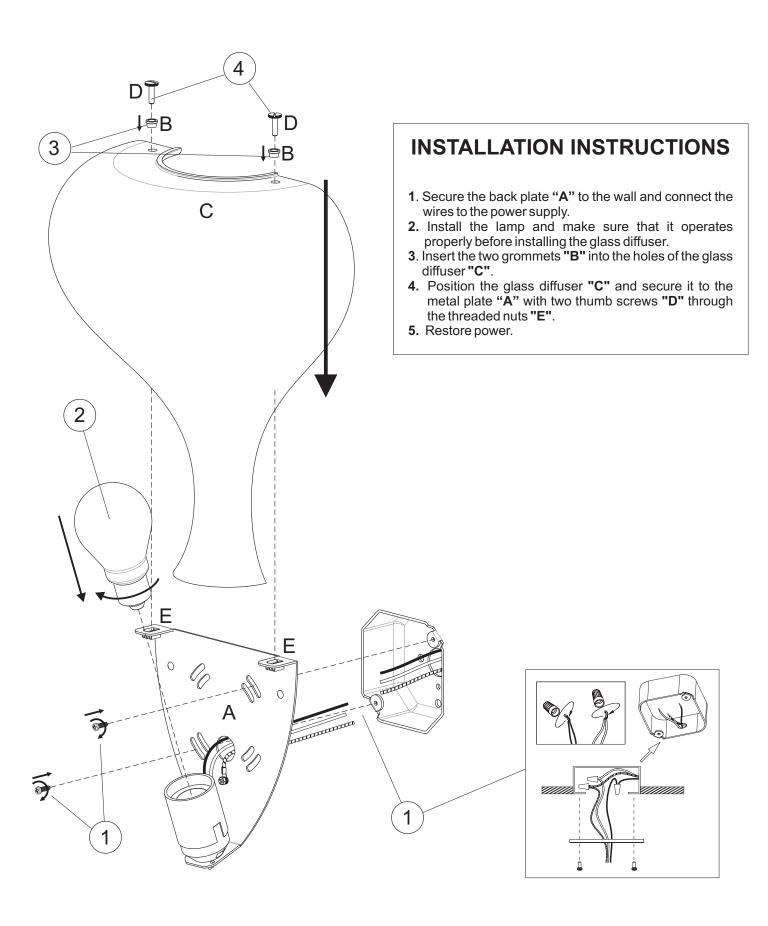

#### **WARNING:**

- DISCONNECT POWER BEFORE STARTING INSTALLATION OF FIXTURE.
- INSTALL IN ACCORDANCE WITH THE NATIONAL AND LOCAL CODES.
- FOLLOW DIRECTIONS CAREFULLY TO AVOID SCRATCHING THE GLASS DIFFUSER.

## ASSEMBLY INSTRUCTIONS

LEUCO