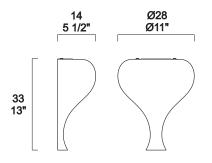

## **SUMMER WALL E26**

rev. 0

Design: Eva Zeisel

Codice: 0705364365252 bianco/bianco 0705364365352 bianco/ambra

# SUMMER WALL E26

Designed by: Eva Zeisel

LEUCOS USA

11 Mayfield Avenue Edison, NJ 08837 USA Phone (732) 225-0010 Fax (732) 225-0250 info@leucosusa.com www.leucosusa.com

The safety and reliability are guaranteed only when installation instructions are properly followed. Please retain this instruction sheet for future reference.