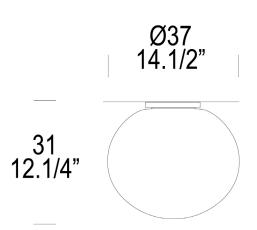

| <b>Diffuser/Structure Finish:</b><br>Satin White/White | <b>Dimensions:</b><br>Width: | 14.57 in            | Lamping: <b>E26</b><br>Dimming: | Phase Cut                           |
|--------------------------------------------------------|------------------------------|---------------------|---------------------------------|-------------------------------------|
|                                                        | Depth:                       | 14.57 in            | Voltage:                        | 120 V                               |
| SKU(s):                                                | Height:                      | 12.2 in             | vonage.                         | 120 4                               |
| 0003047 Sphera PL 37                                   | Weight:                      | 11.24 lbs           | Recommende<br>1x E26 15W Dimr   | ed Bulb:<br>mable Retrofit LED Bulb |
| Family Includes:                                       | Shipping:                    |                     | 1x E26 100W Incandescent Bulb   |                                     |
| Sphera PL 29 Ceiling Lamp                              | Weight:                      | 13.45 lbs           | 1x E26 100W Hal                 | ogen Bulb                           |
| Sphera PL 37 Ceiling Lamp                              | Parcels:                     | 1 Parcel            |                                 |                                     |
| Sphera S 29 Pendant                                    | Volume:                      | 5.3 ft <sup>3</sup> |                                 |                                     |
| Sphera S 37 Pendant                                    | Service :                    | Small Parcel        |                                 |                                     |
| Sphera S 45 Pendant                                    |                              |                     |                                 |                                     |
| Sphera T 29 Table Lamp                                 | Materials:                   |                     |                                 |                                     |
| Sphera T 37 Table Lamp                                 | Hand-blown Glass, Metal      |                     |                                 |                                     |
| Sphera T 45 Table Lamp                                 |                              |                     |                                 |                                     |
|                                                        | Certifications:              |                     |                                 |                                     |
|                                                        | ETL                          |                     |                                 |                                     |