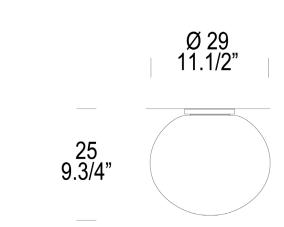

## Sphera PL 29 Ceiling Lamp

Matteo Thun, 2000

A minimal design that seems to float delicately in your space, Sphera Ceiling Lamp is made of hand-blown Italian glass. Matteo Thun designed Sphera in 2000 as a simple, slightly flattened oval shape that emphasizes the remarkable quality that goes into each of their productions. Sphera uses a technique called incamiciato, where Italian Maestro glass blowers use multiple layers of glass—each of different transparencies and properties—to create a rich satin white finish that is strong and provides perfect diffused light in your space. The Sphera Ceiling lamp is available in 2 sizes (29 and 37 cm) and the Sphera Collection includes a ceiling, pendant, and table lamp.

| Diffuser/Structure Finish: | Dimensions:             |                      | Lamping: <b>E26</b>          |                         |
|----------------------------|-------------------------|----------------------|------------------------------|-------------------------|
| Satin White/White          | Width:                  | 11.42 in             | Dimming:                     | Phase Cut               |
|                            | Depth:                  | 11.42 in             | Voltage:                     | 120 V                   |
| SKU(s):                    | Height:                 | 9.84 in              | -                            |                         |
| 0003044 Sphera PL 29       | Weight:                 | 7.94 lbs             | Recommende                   | ed Bulb:                |
|                            |                         |                      | 1x E26 10W Dimi              | mable Retrofit LED Bulb |
| Family Includes:           | Shipping:               |                      | 1x E26 60W Incandescent Bulb |                         |
| Sphera PL 29 Ceiling Lamp  | Weight:                 | 10.14 lbs            | 1x E26 60W Halc              | ogen Bulb               |
| Sphera PL 37 Ceiling Lamp  | Parcels:                | 1 Parcel             |                              |                         |
| Sphera S 29 Pendant        | Volume:                 | 2.47 ft <sup>3</sup> |                              |                         |
| Sphera S 37 Pendant        | Service :               | Small Parcel         |                              |                         |
| Sphera S 45 Pendant        |                         |                      |                              |                         |
| Sphera T 29 Table Lamp     | Materials:              |                      |                              |                         |
| Sphera T 37 Table Lamp     | Hand-blown Glass, Metal |                      |                              |                         |