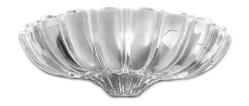

## Pascale P 40 Wall Lamp

Leucos Design Lab, 2015

Pascale was designed by Leucos Design Lab in 2005 as a stunning transitional lamp. Made of shimmering genuine crystal, handmade in Italy using a pressed rib mold, the lamp creates a sparking diffused light that fills the area with elegance and tradition. Its ribbed pattern extenuates this effect and adds visual appeal. The Pascale Collection includes both a ceiling and a wall lamp.