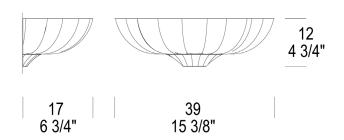

 Width:
 15.75 in

 Depth:
 15.75 in

 Height:
 7.09 in

 Weight:
 6.94 lbs

**Shipping:** 

Weight: 10.14 lbs
Parcels: 1 Parcel
Volume: 1.41 ft<sup>3</sup>
Service: Small Parcel

Materials:

Genuine Crystal, Metal