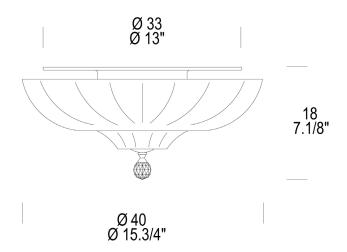

#### **Dimensions:**

 Width:
 15.75 in

 Depth:
 15.75 in

 Height:
 7.09 in

 Weight:
 13.34 lbs