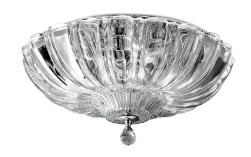

## Pascale PL 40 Ceiling Lamp

Leucos Design Lab, 2005

Pascale was designed by Leucos Design Lab in 2005 as a stunning transitional lamp. Made of shimmering genuine crystal, handmade in Italy using a pressed rib mold, the lamp creates a sparking diffused light that fills the area with elegance and tradition. Its ribbed pattern extenuates this effect and adds visual appeal. The Pascale Ceiling comes in 2 sizes (30 and 40 cm) and the collection includes both a ceiling and a wall lamp.