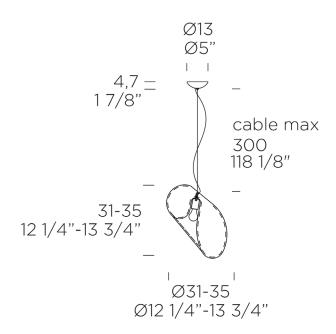

# **Dimensions:**

Width: 12.25-13.75 in Depth: 12.25-13.75 in Height: 12.25-13.75 in Weight: 4.2 lbs Cord Length: 118 in