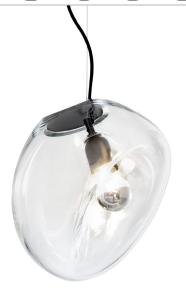

# Lightbody S Pendant

Jörg Hugo, 2021

Jörg Hugo's vision of a body of hand-blown glass wrapping and morphing around a lighting element comes to life in each Lightbody luminaire. To create this stunning masterpiece, a Maestro free blows a piece of glass without a mold (soffio libero) which results in glass diffusers that are each unique, one of a kind and have a brilliance/transparency like crystal. Given that no two are alike, each Lightbody is editioned with a unique serial number etched in the glass. Lightbody is available as a pendant or table lamp.

#### **Special Notes:**

Each piece is free form mouth blown and as such each diffuser will vary slightly in dimension and shape.

Each diffuser is individually etched with a unique serial number.

#### Materials:

Free-blown Glass, Metal