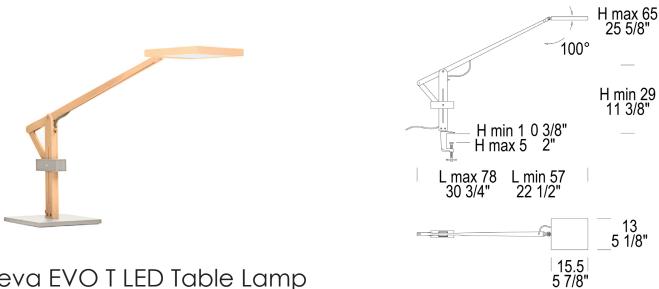

| Diffuser/Structure Finish Options: |                     | Dimensions:                                              |                                                               | Lamping: Integrated LED |                    |
|------------------------------------|---------------------|----------------------------------------------------------|---------------------------------------------------------------|-------------------------|--------------------|
| Bleached Beech/Aluminum Grey       |                     | Width:                                                   | 5.12 in                                                       | Wattage:                | 10.5 W             |
|                                    |                     | Depth:                                                   | 30.71 in                                                      | Lumens:                 | 800 lm             |
| SKU(s):                            |                     | Height:                                                  | 25.59 in                                                      | CCT:                    | 3000 K             |
| 0009829                            | Leva EVO Table Lamp | Weight:                                                  | 8.6 lbs                                                       | CRI:                    | >90                |
|                                    |                     | Cord Length:                                             | 47.2 in                                                       | Voltage:                | 100-240 V          |
|                                    |                     | Shipping:<br>Weight:<br>Parcels:<br>Volume:<br>Service : | 12.13 lbs<br>1 Parcel<br>1.41 ft <sup>3</sup><br>Small Parcel | Dimming: To             | uch Dimmer On Cord |