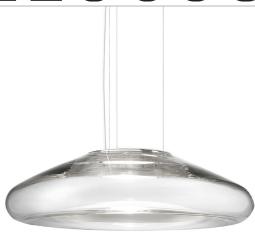

## Keyra S 60 LED Pendant

Roberto Paoli, 2011

Keyra is a Leucos Icon that builds on Gill, a classic Leucos design from our founding in 1962. Similar in concept but furthering the exploration of traditional mouth blown glass in texture, form, manufacturing excellence and LED technology, Keyra was designed by Roberto Paoli in 2011. Its thick, mouth blown glass curves out from its structure and into a valley that is etched in satin white to diffuse direct angles light from the LED module without limiting lumen output. A careful study of form and transparency create an illuminated orb without glare and full of elegance. Available in 2 sizes (30 and 60 cm) as well as in a pendant or a ceiling/wall flush mount, Keyra is a tour de force of light.