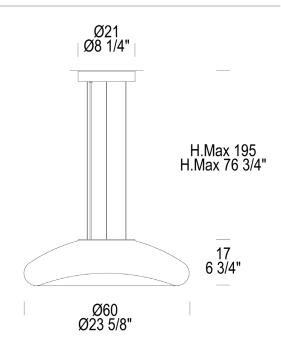

| Diffuser/Structure Finish:<br>Transparent/Satin White/Gloss White |                | <b>Dimensions:</b><br>Width:<br>Depth:       | 23.62 in<br>23.62 in | <u>Lamping: <b>Integ</b></u><br>Wattage:<br>Lumens: | rated LED<br>12 W<br>2000 Im |
|-------------------------------------------------------------------|----------------|----------------------------------------------|----------------------|-----------------------------------------------------|------------------------------|
| SKU(s):                                                           |                | Height:                                      | 6.69 in              | CCT:                                                | 3000 K                       |
| 0002307                                                           | Keyra S 60 LED | Weight:                                      | 23.59 lbs            | CRI:                                                | >80                          |
|                                                                   |                | Cord Length:                                 | 76.75 in             | Voltage:                                            | 120-277 V                    |
| Family Includes:                                                  |                |                                              |                      |                                                     |                              |
| Keyra P/PL 30 Ceiling/Wall Lamp                                   |                | Shipping:                                    |                      | Dimming: ELV-Trailing Edge Phase                    |                              |
| Keyra P/PL 60 Ceiling/Wall Lamp                                   |                | Weight:                                      | 26.68 lbs            | Cut                                                 |                              |
| Keyra S 30 Pendant                                                |                | Parcels:                                     | 1 Parcel             |                                                     |                              |
| Keyra S 60 Pendant                                                |                | Volume:                                      | 5.65 ft <sup>3</sup> |                                                     |                              |
|                                                                   |                | Service :                                    | Small Parcel         |                                                     |                              |
|                                                                   |                | <b>Materials:</b><br>Hand-blown Glass, Metal |                      |                                                     |                              |
|                                                                   |                | <b>Certifications:</b><br>ETL                |                      |                                                     |                              |
|                                                                   |                |                                              |                      |                                                     |                              |