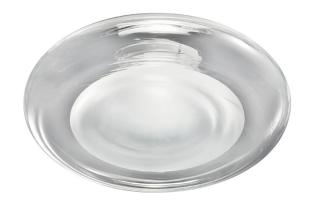

## Keyra P/PL 60 LED Ceiling/Wall Lamp Roberto Paoli, 2011

Keyra is a Leucos Icon that builds on Gill, a classic Leucos design from our founding in 1962. Similar in concept but furthering the exploration of traditional mouth blown glass in texture, form, manufacturing excellence and LED technology, Keyra was designed by Roberto Paoli in 2011. Its thick, mouth blown glass curves out from its structure and into a valley that is etched in satin white to diffuse direct angles light from the LED module without limiting lumen output. A careful study of form and transparency create an illuminated orb without glare and full of elegance. Available in 2 sizes (30 and 60 cm) as well as in a pendant or a ceiling/wall flush mount, Keyra is a tour de force of light.