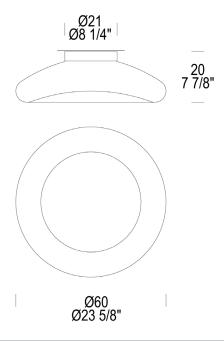

| <b>Diffuser/Structure Finish:</b> Transparent/Satin White/Gloss White                                                  |                   | <b>Dimensions:</b> Width: Depth:            | 23.62 in<br>23.62 in                                          | Lamping: Integ<br>Wattage:<br>Lumens: | grated LED<br>12 W<br>2000 lm    |  |
|------------------------------------------------------------------------------------------------------------------------|-------------------|---------------------------------------------|---------------------------------------------------------------|---------------------------------------|----------------------------------|--|
| <b>SKU(s):</b> 0002434                                                                                                 | Keyra P/PL 60 LED | Height:<br>Weight:                          | 7.87 in<br>22.49 lbs                                          | CCT:<br>CRI:<br>Voltage:              | 3000 K<br>>80<br>120-277 V       |  |
| Family Includes: Keyra P/PL 30 Ceiling/Wall Lamp Keyra P/PL 60 Ceiling/Wall Lamp Keyra S 30 Pendant Keyra S 60 Pendant |                   | Shipping: Weight: Parcels: Volume: Service: | 25.57 lbs<br>1 Parcel<br>5.65 ft <sup>3</sup><br>Small Parcel | G                                     | Dimming: ELV-Trailing Edge Phase |  |
| <b>Materials:</b> Hand-blown Glass, Metal                                                                              |                   |                                             |                                                               |                                       |                                  |  |