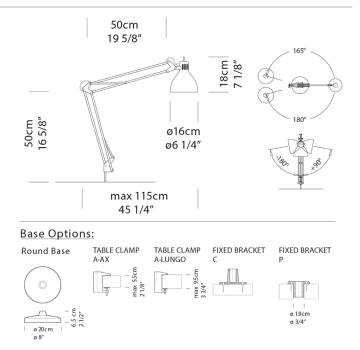

Clamp A-AX, White

Clamp A-AX, Black Clamp A-LARGE, White

Clamp A-LARGE, Black

Fixed Bracket C, White

Fixed Bracket C, Black

Fixed Bracket P, Black

Round Base, Mica Blue

Round Base, Sablé Gray

| Diffuser/Structure Finish Options: Dimensions: |              |               | Lamping: Integrated LED |          |  |
|------------------------------------------------|--------------|---------------|-------------------------|----------|--|
| White                                          | Width:       | 6.25 in       | Wattage:                | 13 W     |  |
| Black                                          | Depth:       | 45.25 in max  | Lumens:                 | 1600 lm  |  |
| Amaranth Red                                   | Height:      | 16.625 in max | CCT:                    | 3000 K   |  |
| Mica Blue                                      | Weight:      | 4.3-15.7 lbs  | CRI:                    | >90      |  |
| Sablé Gray                                     | Cord Length: | 78.7 in       | Voltage:                | 120/240V |  |
| Rust Brown                                     |              |               | O                       |          |  |