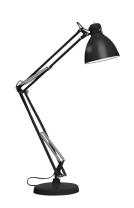

## JJ Small T Table Lamp

JJ Small LED Module (3000K)

JJ Small Body, Amaranth Red

JJ Small Body, Mica Blue

JJ Small Body, Sablé Gray

JJ Small Body, Rust Brown

JJ Small Body, White

JJ Small Body, Black

8000333

The JJ Collection creates an unprecedented freedom of movement with perfect balance thanks to its 4-spring mechanism. Its 2-arm pantograph geometry maintains the same diffuser incline throughout any movement and allows for optimal angles/positioning of the light. The 2021 Leucos update to the JJ Table Lamp includes a user replaceable integrated LED with dimmer on the diffuser, several base options (weighted round base, clamp or fixed bracket) and 6 standard colors with an inner white diffuser for maximum light output.