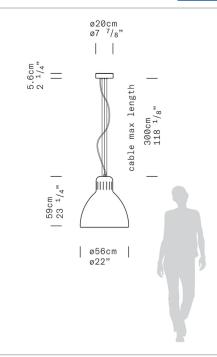

# Dimensions:

Width: 22 in
Depth: 22 in
Height: 23.15 in
Weight: 16.4 lbs
Cord Length: 118 in