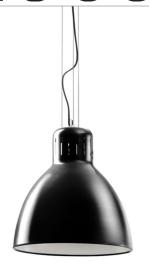

## JJ Big S Pendant Leucos Design Lab, 2020

The JJ Big Pendant (2020) is a clever play on the scale of the JJ desk lamp using just its iconic diffuser with laser cut cooling vents. The lamping has been upgraded to a user replaceable integrated LED (up to 5600 lumens) that while powerful enough for contract use is aesthetically pleasing enough to be a decorative luminaire. The JJ Big Pendant is available in 6 standard colors.

White Black Amaranth Red Mica Blue Sablé Gray Rust Brown