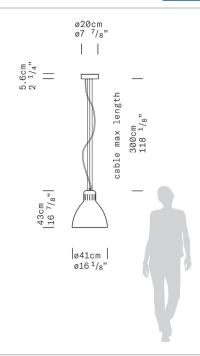

## **Dimensions:**

Width: 16.13 in 16.13 in Depth: Height: 16.88 in 11.5 lbs Weight: 118 in Cord Length: