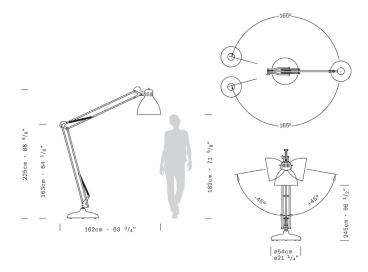

# **Dimensions:**

Width: 21.25 in
Depth: 115.75 in max
Height: 124 in max
Weight: 144.6 lbs
Cord Length: 137.75 in