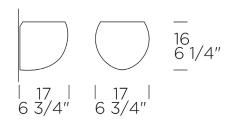

#### **Dimensions:**

 Width:
 6.69 in

 Depth:
 6.69 in

 Height:
 6.3 in

 Weight:
 6.35 lbs