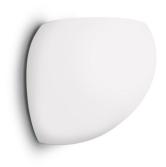

# Golf P Wall Lamp

Toso & Massari, 1992

The Golf Wall Lamp is a whimsical, bestselling design from the historic Leucos Design Collection. Designed by Toso & Massari, Golf Wall lamp is hand-blown with a diffuser that is made of multiple layers of glass to create a rich look by using a traditional Murano hand-blown glass technique called *incamiciato* (Italian for "jacketed" or "layered"), which requires multiple layers of glass during the blowing process to create a beautiful stain white with perfect diffusion. The Golf Wall Lamp has been updated to include an Integrated LED option in additional to the standard incandescent version.

## Diffuser/Structure Finish:

Satin White/Brushed Nickel

#### **Materials:**

Hand-blown Glass, Metal