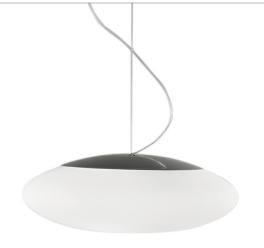

# Felix S 55 Pendant

Leucos Design Lab, 1996

The Felix Pendant was created by Leucos Design Lab by mixing a sphere with an ellipse. The result is a beautiful hand-blown glass shape with soft curves and luminous volume. This hand-blown diffuser is made of multiple layers of glass to create a rich look by using a traditional Murano hand-blown glass technique called *incamiciato* (Italian for "jacketed" or "layered"), which requires multiple layers of glass during the blowing process to create a beautiful stain white with perfect diffusion. The Felix Pendant is available in 2 sizes (47 and 55 cm) and the Felix family includes a pendant and ceiling/wall lamp.

#### SKU(s):

0002288 Felix S 55 Pendant