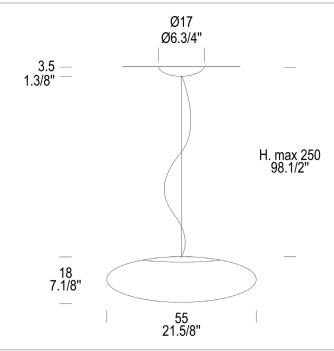

#### **Dimensions:**

 Width:
 21.65 in

 Depth:
 21.65 in

 Height:
 7.09 in

 Weight:
 13.23 lbs

 Cord Length:
 118 in