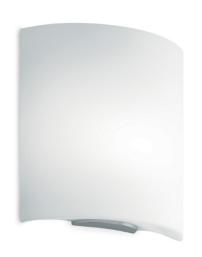

## Celine P 25 Wall Lamp

Leucos Design Lab, 2002

The Celine Wall lamp floats a simple, sliced drum shaped glass diffuser on the wall that provides diffused up, down and radiant light. The Celine was designed by Leucos Design Lab with an Integrated LED module to be a minimal and warm solution versatile enough for many applications. Its hand-blown diffuser is made of multiple layers of glass to create a rich, white look. This traditional Murano hand-blown glass technique is called incamiciato (Italian for "jacketed" or "layered"), which requires multiple layers of glass during the blowing process to create perfect diffusion. Celine is available in 2 sizes (25 and 35 cm).

| Diffuser/Structure Finish: |
|----------------------------|
| Satin White/Brushed Nickel |

SKU(s):

0005517 Celine P 25 Wall Lamp

Family Includes:

Celine P 25 Wall Lamp Celine P 35 Wall Lamp

**Dimensions:** 