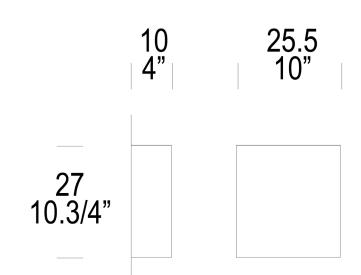

Width: 10.04 in 3.94 in Depth: Height: 10.04 in Weight: 3.3 lbs

Shipping:

Weight: 5.51 lbs Parcels: 2 Parcels Volume: 2.47 ft<sup>3</sup> Small Parcel Service:

Materials:

Hand-blown Glass, Metal

**Certifications:** 