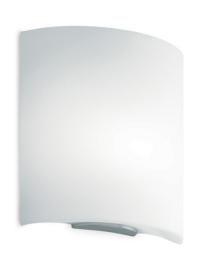

## Celine P 35 Wall Lamp

Leucos Design Lab, 2002

The Celine Wall lamp floats a simple, sliced drum shaped glass diffuser on the wall that provides diffused up, down and radiant light. The Celine was designed by Leucos Design Lab with an Integrated LED module to be a minimal and warm solution versatile enough for many applications. Its hand-blown diffuser is made of multiple layers of glass to create a rich, white look. This traditional Murano hand-blown glass technique is called *incamiciato* (Italian for "jacketed" or "layered"), which requires multiple layers of glass during the blowing process to create perfect diffusion. Celine is available in 2 sizes (25 and 35 cm).