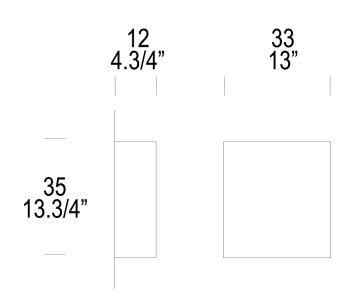

| Diffuser/Structure Finish: |                       | Dimensions: |                      | Lamping: Integrated LED       |         |
|----------------------------|-----------------------|-------------|----------------------|-------------------------------|---------|
| Satin White/Brushed Nickel |                       | Width:      | 12.99 in             | Wattage:                      | 12.8 W  |
|                            |                       | Depth:      | 4.72 in              | Lumens:                       | 1600 lm |
| SKU(s):                    |                       | Height:     | 12.99 in             | CCT:                          | 3000 K  |
| 0003962                    | Celine P 35 Wall Lamp | Weight:     | 4.19 lbs             | CRI:                          | >80     |
|                            |                       |             |                      | Voltage:                      | 120 V   |
| Family Includes:           |                       | Shipping:   |                      |                               |         |
| Celine P 25 Wall Lamp      |                       | Weight:     | 4.41 lbs             | Dimming: Trailing And Leading |         |
| Celine P 35 Wall Lamp      |                       | Parcels:    | 1 Parcel             | Edge Phase Cut                |         |
|                            |                       | Volume:     | 1.77 ft <sup>3</sup> |                               |         |
|                            |                       | Service :   | Small Parcel         |                               |         |
|                            |                       | Materials:  |                      |                               |         |