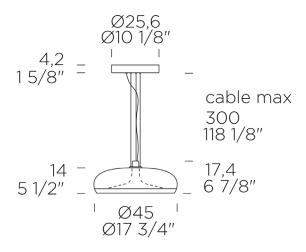

| Diffuser Finish Options:            |                                                                       | Dimensions:               |              | Lamping 1: 2700K Integrated LED        |      |              |
|-------------------------------------|-----------------------------------------------------------------------|---------------------------|--------------|----------------------------------------|------|--------------|
| Transparent                         |                                                                       | Width:                    | 17.75 in     | Wattage:                               |      | 25.4 W       |
| Smoke Grey                          |                                                                       | Depth:                    | 17.75 in     | Total Lumens:                          |      | 2713 lm      |
|                                     |                                                                       | Height:                   | 6.875 in     | Direct Lum                             | ens: | 1663 lm      |
| Structure Finish Options:           |                                                                       | Weight:                   | 17.6 lbs     | Indirect Lumens: 1050 lm               |      | 1050 lm      |
| Gloss Warm White                    |                                                                       | Cord Length:              | 118 in       | ССТ: 2700 К                            |      | 2700 K       |
| Matte Gunmetal                      |                                                                       | 0                         |              | CRI:                                   |      | >90          |
| Vintage Brass                       |                                                                       | Shipping:                 |              | Voltage:                               |      | 120/240V     |
| Ū.                                  |                                                                       | Weight:                   | 24.4 lbs     | Dimming:                               | Push | Dim; 0/1-10V |
| SKU(s):                             |                                                                       | Parcels:                  | 2 Parcels    | 0                                      |      |              |
| 0011490                             | Smoke Grey/Gloss White, 2700K                                         | Volume:                   | .18 ft³      | Lamping 2: <b>3000K Integrated LED</b> |      |              |
| 0011488<br>0011486                  | Smoke Grey/Matte Gunmetal, 2700K<br>Smoke Grey/Vintage Brass, 2700K   | Service :                 | Small Parcel | Wattage:                               |      | 25.4 W       |
| 0011484                             | Transparent/Gloss White, 2700K                                        |                           |              | Lumens:                                |      | 3050 lm      |
| 0011482<br>0011480                  | Transparent/Matte Gunmetal, 2700K<br>Transparent/Vintage Brass, 2700K | Materials:                |              | Direct Lumens: 1700 lm                 |      | 1700 lm      |
| 0011478                             | Smoke Grey/Gloss White, 3000K                                         | Hand-blown Glass, Metal   |              | Indirect Lumens: 1350 lm               |      | 1350 lm      |
| 0011477                             | Smoke Grey/Matte Gunmetal, 3000K                                      |                           |              | CCT:                                   |      | 3000 K       |
| 0011476<br>0011472                  | Smoke Grey/Vintage Brass, 3000K<br>Transparent/Gloss White, 3000K     | Certifications:           |              | CRI:                                   |      | >90          |
| 0011471                             | Transparent/Matte Gunmetal, 3000K                                     | ETL                       |              | Voltage:                               |      | 120/240V     |
| 0011470                             | Transparent/Vintage Brass, 3000K                                      |                           |              | Dimming:                               | Push | Dim; 0/1-10V |
| Family Includes:                    |                                                                       |                           |              |                                        |      |              |
|                                     |                                                                       | Aurelia S 45 Pendant      |              |                                        |      |              |
| Special Notes:                      |                                                                       | Aurelia Bold S 22 Pendant |              |                                        |      | 167/66/101   |
| Direct and indirect lighting can be |                                                                       |                           |              |                                        |      |              |