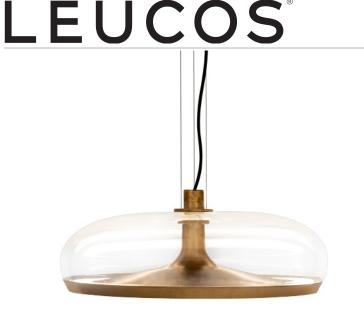

## Aurelia S 45 LED Pendant

## Patrick Jouin, 2021

Aurelia (scientific latin genus of the jelly fish) was designed for Leucos in 2021 by the esteemed Patrick Jouin (Ether, Reed and Mercure). Aurelia's translucent jelly fish shaped glass body floats through space trailing light via a direct light down its hand finished metal funnel while a hidden indirect LED ring on top of the funnel illuminates the hand-blown glass diffuser. Both direct and indirect lighting elements (user replaceable integrated LEDs) are independently dimmable creating the ability to create atmospheric mood lighting, functional down light or any combination of the two.