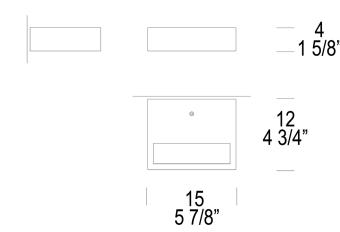

### **Dimensions:**

 Width:
 5.91 in

 Depth:
 4.72 in

 Height:
 1.57 in

 Weight:
 3.31 lbs