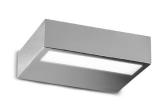

# Alias P 15 LED Wall Lamp

Design Works Studio: Tonetto/Lazzari, 2004

Designed in 2004 by Design Works Studio (Tonetto and Lazzati), Alias Wall Lamp is a beautiful, minimal piece with clean lines. It features both up and down diffused light to create even and consistent light. Its sleek design and integrated LED light source is perfect for a wide array of projects. Now available in brushed brass, chrome or white and in two sizes (15 and 35 cm), Alias can accommodate a wide variety of styles and application types.