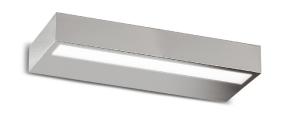

## Alias P 35 LED Wall Lamp

Design Works Studio: Tonetto/Lazzari, 2004

Designed in 2004 by Design Works Studio (Tonetto and Lazzati), Alias Wall Lamp is a beautiful, minimal piece with clean lines. It features both up and down diffused light to create even and consistent light. Its sleek design and integrated LED light source is perfect for a wide array of projects. Now available in brushed brass, chrome or white and in two sizes (15 and 35 cm), Alias can accommodate a wide variety of styles and application types.