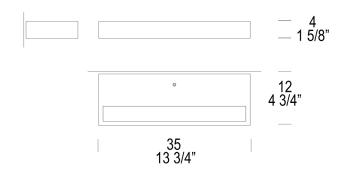

#### **Dimensions:**

 Width:
 13.78 in

 Depth:
 4.72 in

 Height:
 1.57 in

 Weight:
 4.41 lbs