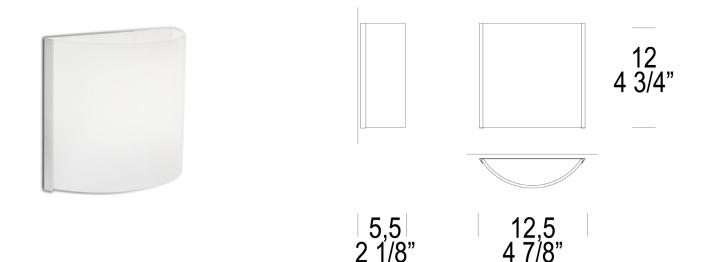

4.92 in

2.17 in

4.72 in

1.1 lbs

## SKU(s):

0001884

AAP 12 Wall Lamp

Dimensions: Width: Depth: Height: Weight: