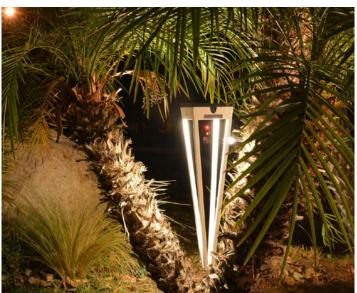

## **HAWI**

Acute. Playful. Luminous

HAWI minimalistic design is built to blend in effortlessly with your garden's flora. Its straight forward design helps illuminate its surrounding without captivating too much attention, perfect for showcasing your garden. Fitted with a firm aluminum spike, HAWI is easy to plant and manipulate.