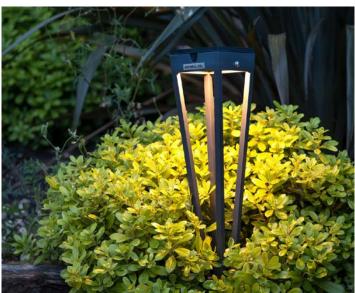

## **HAWI**

Acute. Playful. Luminous

HAWI minimalistic design is built to blend in effortlessly with your garden's flora. Its straight forward design helps illuminate its surrounding without captivating too much attention, perfect for showcasing your garden. Fitted with a firm aluminum spike, HAWI is easy to plant and manipulate.