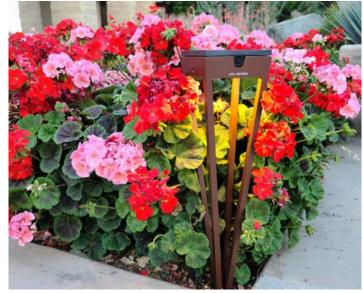

## **HAWI**

Acute. Playful. Luminous

HAWI minimalistic design is built to blend in effortlessly with your garden's flora. Its straight forward design helps illuminate its surrounding without captivating too much attention, perfect for showcasing your garden. Fitted with a firm aluminum spike, HAWI is easy to plant and manipulate.