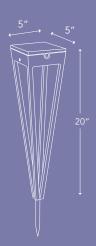

Finish: Space Gray, White, Corter

Product size: 5" x 5" x 20" Product weight: 1.5 lbs